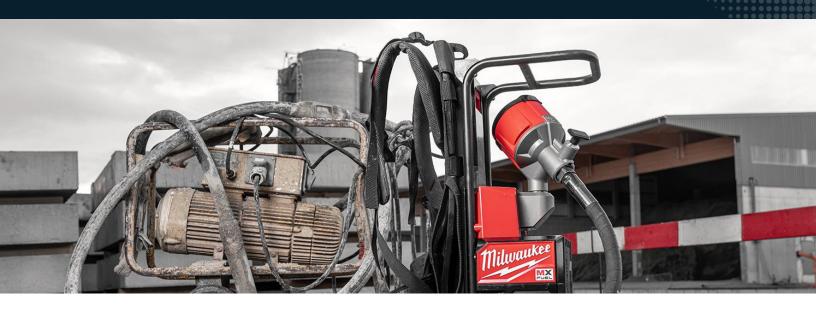

## BACKPACK CONCRETE VIBRATOR

| <b>Product Specifications</b> |                       |
|-------------------------------|-----------------------|
| Cat Class                     | # 014-4807            |
| Make                          | Milwaukee             |
| Model                         | MXF371-2XC            |
| Battery System                | MX FUEL               |
| Battery                       | Redlithium XC406      |
| Dimensions (LxWxH)            | 12.6" x 26.5" x 12.4" |
| Weight                        | 34.5 lbs              |
| VPM                           | 11,200                |
| Maximum Head Size             | 2-1/2"                |
| Maximum Shaft Length          | 3600W                 |
| Quick Connect                 | Yes                   |
| Push Button Start             | Yes                   |
| Removable Harness             | Yes                   |