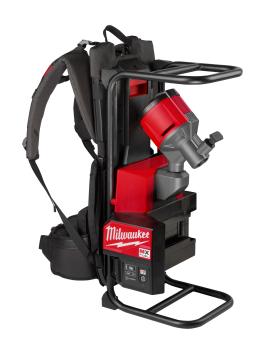

## BACKPACK CONCRETE VIBRATOR

| <b>Product Specifications</b> |                       |
|-------------------------------|-----------------------|
| Cat Class                     | # 014-4807            |
| Make                          | Milwaukee             |
| Model                         | MXF371-2XC            |
| Battery System                | MX FUEL               |
| Battery                       | Redlithium XC406      |
| Dimensions (LxWxH)            | 12.6" x 26.5" x 12.4" |
| Weight                        | 34.5 lbs              |
| VPM                           | 11,200                |
| Maximum Head Size             | 2-1/2"                |
| Maximum Shaft Length          | 3600W                 |
| Quick Connect                 | Yes                   |
| Push Button Start             | Yes                   |
| Removable Harness             | Yes                   |