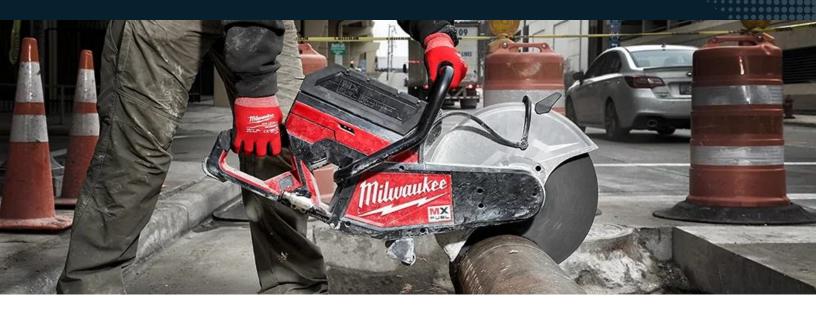

## BATTERY POWERED 14" CONCRETE SAW

| Product Specifications |                       |
|------------------------|-----------------------|
| Cat Class              | # 062-1418            |
| Make                   | Milwaukee             |
| Model                  | MXF314-2XC            |
| Battery System         | MX FUEL               |
| Battery                | Redlithium XC406      |
| Dimensions (LxWxH)     | 12.6" x 26.5" x 12.4" |
| Weight                 | 34.5 lbs              |
| VPM                    | 11,200                |
| Maximum Head Size      | 2-1/2"                |
| Maximum Shaft Length   | 3600W                 |
| Quick Connect          | Yes                   |
| Push Button Start      | Yes                   |
| Removable Harness      | Yes                   |