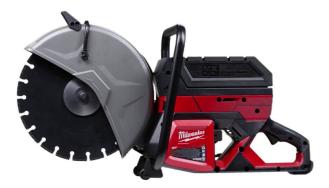

## BATTERY POWERED 14" CONCRETE SAW

| Product Specifications |                       |
|------------------------|-----------------------|
| Cat Class              | # 062-1418            |
| Make                   | Milwaukee             |
| Model                  | MXF314-2XC            |
| Battery System         | MX FUEL               |
| Battery                | Redlithium XC406      |
| Dimensions (LxWxH)     | 12.6" x 26.5" x 12.4" |
| Weight                 | 34.5 lbs              |
| VPM                    | 11,200                |
| Maximum Head Size      | 2-1/2"                |
| Maximum Shaft Length   | 3600W                 |
| Quick Connect          | Yes                   |
| Push Button Start      | Yes                   |
| Removable Harness      | Yes                   |