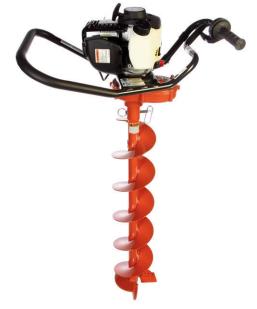

## 240H ONE MAN HOLE DIGGER

The 240 Series Hole Digger is the first one-man, hand-held hole digger to feature an all position, 4 Stroke engine. No more mixing oil with gas. No more separate fuel cans. And, no more smoky, exhaust mess because of the Honda engine meets current EPA emission standards. The 240H is built with professional features that make it ideal both contractors and homeowners alike. Performance to dig up to an 8 inch (203 mm) diameter hole in a variety of soil classifications. Built with oversized ball bearings, heat treated shafts and precise, machine-cut gears designed to deliver long service life and hight ROI. The unique Comfort-Zone<sup>™</sup> operator handle design helps maximize strength while reducing the effects of kickback and body fatigue. For use with the 2135 Series earth augers and auger extension.

## FEATURES

- All metal centrifugal clutch
- Precision, spur gear transmission
- Comfort-Zone<sup>™</sup> operator handle
- Magura® twist grip throttle control

## **SPECIFICATIONS**

| itch        | Engine                         | 1.3 HP (1000 W) Honda GX35, all-position, 4 Stroke |
|-------------|--------------------------------|----------------------------------------------------|
|             | Starter                        | Hand rewind                                        |
| or<br>ottle | Fuel                           | Gasoline, unleaded, automotive grade               |
|             | Transmission                   | Totally enclosed, spur gear, grease lubricated     |
|             | Maximum Digging Torque         | 51 ft lbs (64 N.m)                                 |
|             | Nominal Auger Rotation Speed   | 166 RPM, no load                                   |
|             | Auger Drive Connection         | 1 inch (25.4 mm) round                             |
|             | Available Auger Diameter Range | 2 inch (51 mm) to 8 inch (203 mm)                  |
|             | Standard Auger Digging Length  | 30 inch (762 mm)                                   |
|             | Available Auger Extension      | 15 inch (381 mm), plain-tube type                  |
|             | Weight (less auger)            | 27 lbs (12 kg)                                     |