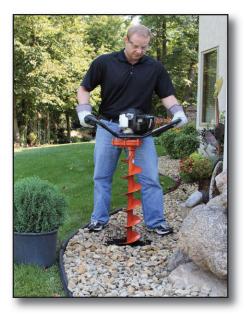

## 240H ONE MAN HOLE DIGGER

The 240 Series Hole Digger is the first one-man, hand-held hole digger to feature an all position, 4 Stroke engine. No more mixing oil with gas. No more separate fuel cans. And, no more smoky, exhaust mess because of the Honda engine meets current EPA emission standards. The 240H is built with professional features that make it ideal both contractors and homeowners alike. Performance to dig up to an 8 inch (203 mm) diameter hole in a variety of soil classifications. Built with oversized ball bearings, heat treated shafts and precise, machine-cut gears designed to deliver long service life and hight ROI. The unique Comfort-Zone<sup>™</sup> operator handle design helps maximize strength while reducing the effects of kickback and body fatigue. For use with the 2135 Series earth augers and auger extension.