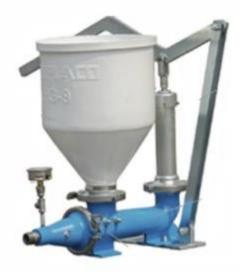

## Airplaco HG-9

Model: **HG-9 Airplaco HG-9 Hand Grout Pump** Door / Window Frames Void Filling Piling Encasements

The Handy Grout HG-9 grout pump includes a cast assembly and polyurethane hopper. This grout pump design maximizes two important features, durability and weight. The HG-9 grout pump's cast assembly ensures a durable design free from excessive welding and its polyurethane hopper ensures lightweight and easy cleaning. The HG-9 grout pump's horizontal piston ensures a self priming pumps through its heavy-duty ball check manifold system An in-line pressure gauge allows the operator to monitor the efficiency in relation to the thickness of the slurry used for the application.