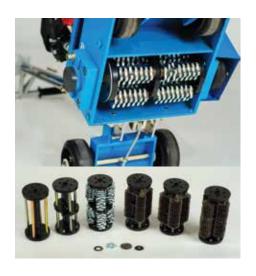

## **Options**

- Optional Power Supple
- Cages
- Cutters hardened steel, tungsten-carbide tipped, or tungsten-carbide milling flails.
- Edger

|                        | Specification<br>SP8-G         | Specification<br>SP8-E | Specification<br>SP8-A      |
|------------------------|--------------------------------|------------------------|-----------------------------|
| Engine                 | 6hp B&S Vangard<br>5.5hp Honda | Various 3hp Motors     | 5hp Gast 8<br>90CRM @ 90PSI |
| Standard Cutting Width | ≤8" (203 mm)                   | ≤8" (203 mm)           | ≤8" (203 mm)                |
| Depth (per pass)       | ≤1/16" (1.6 mm)                | ≤1/16" (1.6 mm)        | ≤1/16" (1.6 mm)             |
| Weight                 | 135lbs (61kg)                  | 150lbs (68kg)          | 135lbs (61kg)               |