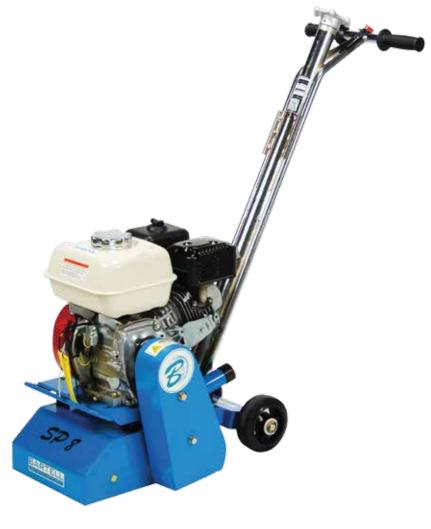

## High speed, accurate surface preparation at an economical price.

For any surface, for any coating, the SP8 performs with great versatility. It offers high speed, accurate surface preparation at an economical price. The SP8 utilizes a variety of hardened steel or tungsten carbide tipped (TCT) cutters in cage set ups geared for specific needs. Choose from air, gas or electric power supplies.

- · Fine cutting depth adjustment.
- Tri-tube handle for strength, front carry bar eases transport.
- · Light weight for easy maneuverability.
- Convenient engine stop switch.
- Hexagonal drive-shaft and sealed bearings for longer life.
- · Available with air, gas or electric power supply.
- · Isolation mounts to ease operator vibration.
- Dust control outlet.