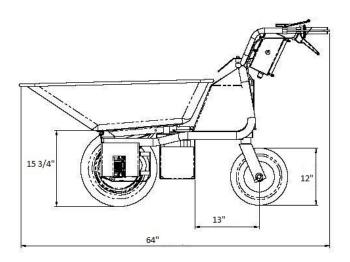

# **Technical Data**

DriveElectricElectric tension24VPower1000 WClimbing abilityMax. 40 %Revolutions per minute2200 RPM

Operational specs.

Weight 287 pounds
Max. Payload 880 Pounds
Capacity 16 Cubic Feet