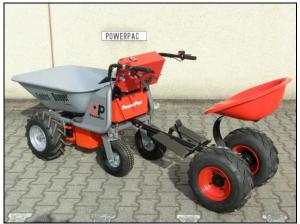

## **Optional extensions**

Rotary Sweeper

Snow Plow

Snow chains

Transport box

Multi-Cleaner

Watertank

Feed Wagon

Wood Carrying Platform

Seat w/ Spring board and foot service brake

# accessories:

POWERPAC

Transport Box

Wood Carrying Platform

Rotary Sweeper

Rotary Sweeper

Rotary Sweeper

Multi-Cleaner