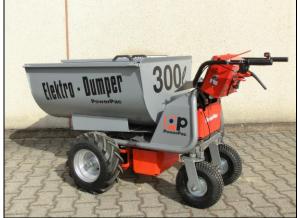

# **Multi-Dumper**

**Battery Powered** 

**Light Cargo Buggy** 

**MCE400** 

# **Technical Data**

DriveElectricElectric tension24VPower1000 WClimbing abilityMax. 40 %Revolutions per minute2200 RPM

Operational specs.

Weight 287 pounds
Max. Payload 880 Pounds
Capacity 16 Cubic Feet