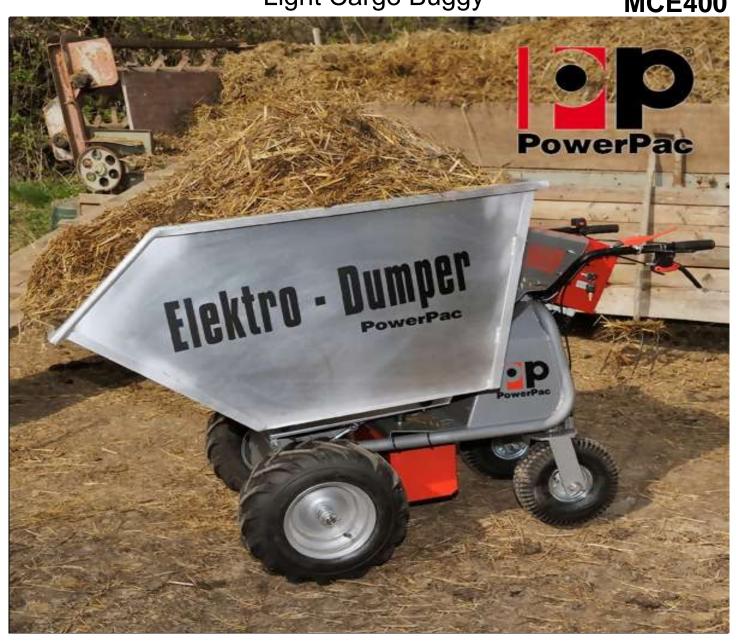

# **Multi-Dumper**

**Battery Powered** 



**Light Cargo Buggy** 

**MCE400** 



# **Technical Data**





DriveElectricElectric tension24VPower1000 WClimbing abilityMax. 40 %Revolutions per minute2200 RPM

Operational specs.

Weight 287 pounds
Max. Payload 880 Pounds
Capacity 16 Cubic Feet

Dumping device Mechanical / Pneumatically Backed

Operating time 8 – 10 h

Working speed 0-4 mph forward, progressively adjustable 0-3 mph backward, progressively adjustable

### Series fabrication type

2 Accumulator batteries à 12V / 80Ah

Battery charger Field tyres Differential Gear Swing axle

## **Optional extensions**

Rotary Sweeper

Snow Plow

Snow chains

Transport box

Multi-Cleaner

Watertank

Feed Wagon

Wood Carrying Platform

Seat w/ Spring board and foot service brake

#### Authorized dealer:



1845 NW 33rd Street, Pompano Beach FL 33064 O: (954) 978-3440 Info@EE