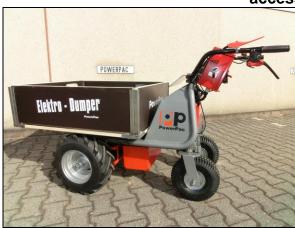

# **Multi-Dumper**

**Battery Powered** 

**Light Cargo Buggy** 

**MCE400** 

# **Technical Data**

DriveElectricElectric tension24VPower1000 WClimbing abilityMax. 40 %Revolutions per minute2200 RPM

Operational specs.

Weight 287 pounds
Max. Payload 880 Pounds
Capacity 16 Cubic Feet

Dumping device Mechanical / Pneumatically Backed

Operating time 8 – 10 h

Working speed 0-4 mph forward, progressively adjustable 0-3 mph backward, progressively adjustable

### Series fabrication type

2 Accumulator batteries à 12V / 80Ah

Battery charger Field tyres Differential Gear Swing axle