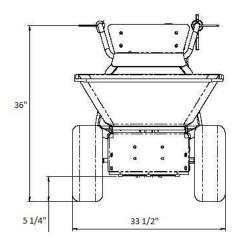

# **Technical Data**

DriveElectricElectric tension24VPower1000 WClimbing abilityMax. 40 %Revolutions per minute2200 RPM

Operational specs.

Weight 287 pounds
Max. Payload 880 Pounds
Capacity 16 Cubic Feet