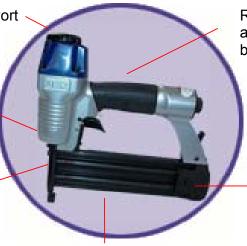

## **APPLICATIONS:**

Furniture Upholstery
Furniture Assembly
Light-Framing
Packaging
Trim and Molding

360° Adjustable Exhaust Port

Steel Body Construction with Hardened Steel Driver Blade

New Squeeze Style Quick Release System

Rubber Grip Reduces Vibration and Eliminates Discomfort Caused by Surface Temperature Changes

Double Pusher Spring Helps to Eliminate Jams

Anodized Magazine with Visual Reload Indicator