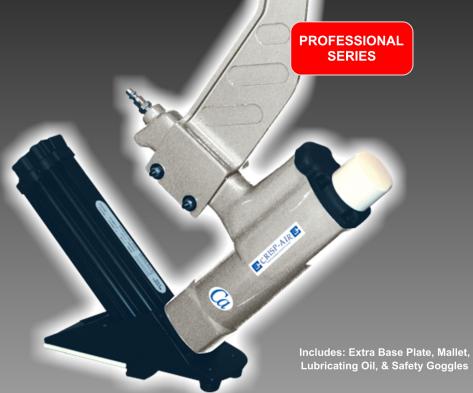

## HARDWOOD FLOORING NAILER & STAPLER

## **SPECIFICATIONS FEATURES** Minimum Hose Diameter: 6mm (1/4") Angled Tongue and Groove Flooring Nailer is Pneumatically Assisted, • Air Pressure: 70 - 110 psi Light Hardened Aluminum Magazine Long Reach Handle For Added Comfort Staple Length: • Dimensions: 555 x 76 x 457 mm 22" x 3" x 18" Saving Time & Labour Hardened Driver Blade For Longer Life Precisely Drives From 11/2" To 2" Staples & L Head Cleat Nails at Proper Angle and Depth Staple Gauge: 15.5 ga. Net Weight: 11.5 lbs / 5.21kgs Dual Purpose Hammer / Mallet Drives Floor Tight & Actuates Nailer Heavy Duty Cast Aluminum Body For Ultra-Long Lasting and Durability Code: CRFNAS