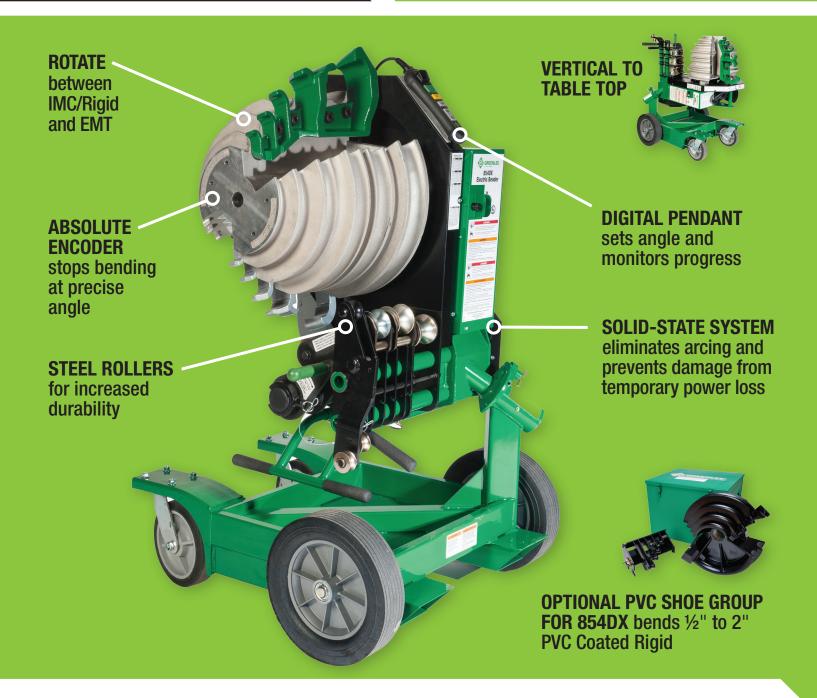

#### **VERSATILE**

1 shoe bends 1/2" to 2" EMT, IMC and Rigid conduit

88

## ACCURATE

**Bender stops** at exact angles (No guesswork involved)

## RELIABLE

Solid state electronics rated for 1,000,000+ bends

NLEE

A Textron Company

USA PHONE 800.435.0786 CANADA PHONE 866.384.8813 INT'L PHONE +1.815.397.7070 FAX 800.451.2632

FAX +1.815.397.9247

FAX 800.524.2853

#### **ORDERING INFORMATION**

| CAT. NO. | UPC NO. | DESCRIPTION                            |
|----------|---------|----------------------------------------|
| 854DX    | 02670   | 854DX Electrical Bender                |
| 02840    | 02840   | 1/2" to 2" PVC Coated Rigid Shoe Group |