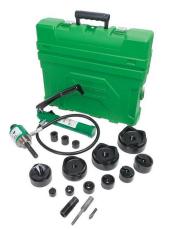

## 1/2"X4" HYDRAULIC DRIVER PUNCH SET

Driver, Hand Pump, Slug-Buster Punches, Dies and Draw Studsfor 1/2 through 2 and 2-1/2 through 4 Standard Conduit SizePunches, Dies and Draw Studs, Adapter, Spacers, Kwik Stepper Step Bit and Steel Case

## Description

- Fast, easy and simple to operate ٠
- Compact design for field use on construction sites and maintenance jobs •
- Punches 10 times faster than wrench method
- Will also drive 751 Cable Cutter head
- Can be used with most standard round Slug-Buster® and Slug-Splitter SC® punches (not 1/2 IN, • 9/16 IN. 5/8 IN)
- Can be used with non-round punches (adapter may be required) ٠
- 3 foot hose
- Powerful 11 ton hydraulic ram

## **Specifications**

- Includes : Driver, Hand Pump, Slug-Buster® Punches, Dies and Draw Studs for 1/2" through 2". Standard Punch, Dies and Draw Studs for 2-1/2" through 4" Conduit. Adapter, Spacers, Kwik Stepper® Step Bit and Steel Case
- Sub Brand : Slug-Buster&#174 ٠
- Type : Hydraulic •
- Weight : 54.000 LB (24.500 KG) •