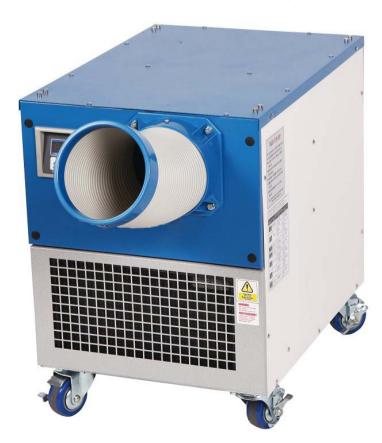

## **Technical Specification: 0.75 Ton Server Room Air Conditioner**

| Specifications                 |        |                       |
|--------------------------------|--------|-----------------------|
| ·                              | D+/b   | 10,000                |
| Cooling Capacity               | Btu/h  | 10,000                |
| Power Supply                   | Phase  | Single                |
|                                | Volts  | 115                   |
|                                | Hertz  | 60                    |
| Size (W x D x H)               | Inches | 17.25 x 24 x 20       |
| Weight                         | Lbs    | 110                   |
| Current Consumption            | Amps   | 10                    |
| Power Consumption              | kW     | 1.1                   |
| Air Flow (High/Low) Evaporator | CFM    | 320 / 220             |
| Air Flow Condenser             | CFM    | 500                   |
| Air filter                     |        | Vinyl chloride        |
| Nema Plug                      | Туре   | 5/15P                 |
| Power Cord Gauge               | Awg    | 14AWG                 |
| Power Cord Length              | ft     | 10                    |
| Refrigerant                    | Туре   | R410A                 |
|                                | OZ     |                       |
| Operating Conditions           | °F     | 64~113                |
| Hot Air Duct Diameter          | Inches | 12                    |
| Maximum Exhaust Duct Length    | ft     | 20                    |
| Condensate Tank                | Gal    | Auto pump is included |