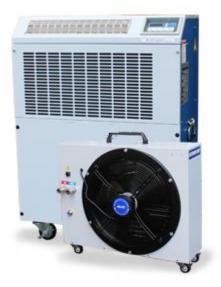

## 036-3678 - 1 Ton Split Air Conditioner

## **Specifications:**

| Cooling Capacity         | 12,000 BTU (1.1 Ton)               |
|--------------------------|------------------------------------|
| Power                    | 115V, 12.4A                        |
|                          | power to fan supplied by main unit |
| Size                     | Compressor 28"W x 14"D x 36.5"H    |
|                          | Fan 24"W x 11"D x 26" H            |
| Weight                   | Compressor 182lb                   |
|                          | Fan 48lb                           |
| Hose Length              | 2 x 10M (32.75')                   |
| Condensate Pump          | Included                           |
| Approximate Cooling Area | 33m2 / 360FT2                      |

- Split unit allows compressor to be placed outside of the space to be cooled
- Extremely quiet operation
- No need to exhaust heat
- No negative pressure on room increases cooling capacity
- Detachable hose with built in power supply makes installation simple
- Equipped with casters for easy positioning
- Approved for indoor or outdoor use