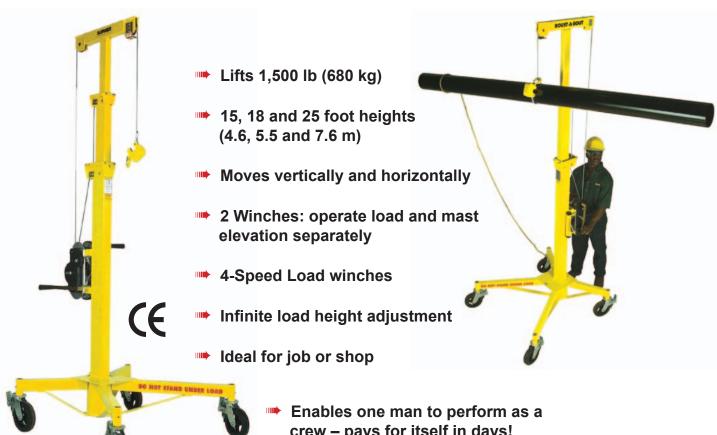

# **Roust-A-Bout**

#### The Versatile Lift That Makes One Man A Crew!

Lift and place loads in tight locations impossible for other lifts

- Tee Head Extension available for wider loads up to 1,000 lbs (455 kg)
- Eliminates the need for come alongs, scaffolds, monorails and swing booms

### The Roust-A-Bout Tackles the Tough Jobs:

The Roust-A-Bout operates in tight areas that are inaccessible for other lifts.

Loads can be lowered below floor level with the Roust-A-Bout's unique design. Used in combination with Sumner's Adjust-A-Fit, the Roust-A-Bout can maneuver awkward objects for easy placement.