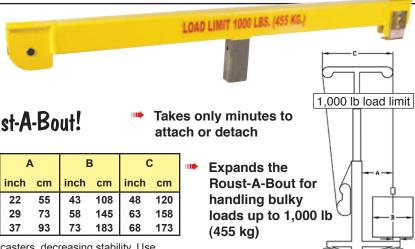

Lift wider loads with the Sumner Roust-A-Bout!

Part No. В Description Weight Α lb kg inch cm inch cm inch cm 781060 R-100/150 Tee-Head Extention Bar 21 9.5 22 55 43 108 48 120 781061 R-180 Tee-Head Extention Bar 24 11.0 29 73 58 145 63 158 781062 R-250 Tee-Head Extention Bar 33 15.0 37 93 73 183 68 173

Caution: Load center is moved to only 4" (10 cm) back of front casters, decreasing stability. Use carefully and only on bulky loads up to  $1,000\ lb/455\ kg$ .

Sumner Manufacturing Co, Inc. www.sumner.com **DISTRIBUTED BY:** 