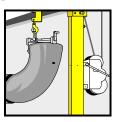

### The Roust-A-Bout Tackles the Tough Jobs:

The Roust-A-Bout operates in tight areas that are inaccessible for other lifts.

Loads can be lowered below floor level with the Roust-A-Bout's unique design. Used in combination with Sumner's Adjust-A-Fit, the Roust-A-Bout can maneuver awkward objects for easy placement.