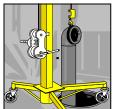

| 79   | 200 | 20   | 50 | 12   | 30 | 32 x 40 | 80 x 100  | 15' 2-1/2"  | 4.6 |
| 780301   | R-150 Roust-A-Bout 15' Top Height | 336    | 152 | 79   | 200 | 20   | 50 | 12   | 30 | 40 x 40 | 100 x 100 | 15' 2-1/2"  | 4.6 |
| 780302   | R-180 Roust-A-Bout 18' Top Height | 403    | 183 | 126  | 320 | 25   | 63 | 14.5 | 36 | 50 x 50 | 125 x 125 | 17' 11-5/8" | 5.5 |
| 780303   | R-250 Roust-A-Bout 25' Top Height | 493    | 224 | 119  | 302 | 30   | 75 | 17.5 | 44 | 60 x 60 | 150 x 150 | 25' 3/8"    | 7.6 |

(see chart

specifications)

below for

Fully Recessed

## **Roust-A-Bout**



comes with a spare for quick, in-field resetting.

### **Two Winch System**





### The Roust-A-Bout Tackles the Tough Jobs:



The Roust-A-Bout operates in tight areas that are inaccessible for other lifts.



Loads can be lowered below floor level with the Roust-A-Bout's unique design. Used in combination with Sumner's Adjust-A-Fit, the Roust-A-Bout can maneuver awkward objects for easy placement.









Lift wider loads with the Sumner Roust-A-Bout!

Part No. В Description Weight Α lb kg inch cm inch cm inch cm 781060 R-100/150 Tee-Head Extention Bar 21 9.5 22 55 43 108 48 120 781061 R-180 Tee-Head Extention Bar 24 11.0 29 73 58 145 63 158 781062 R-250 Tee-Head Extention Bar 33 15.0 37 93 73 183 68 173

Caution: Load center is moved to only 4" (10 cm) back of front casters, decreasing stability. Use carefully and only on bulky loads up to  $1,000\ lb/455\ kg$ .





Sumner Manufacturing Co, Inc. www.sumner.com **DISTRIBUTED BY:** 

Sumner - U.S. 7514 Alabonson Road • Houston, TX 77088 • Ph