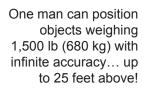

### The Roust-A-Bout Tackles the Tough Jobs:

The Roust-A-Bout operates in tight areas that are inaccessible for other lifts.

Loads can be lowered below floor level with the Roust-A-Bout's unique design. Used in combination with Sumner's Adjust-A-Fit, the Roust-A-Bout can maneuver awkward objects for easy placement.