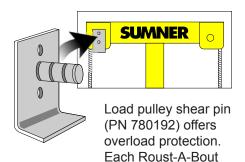

(see chart

specifications)

below for

Fully Recessed

## **Roust-A-Bout**

comes with a spare for quick, in-field resetting.