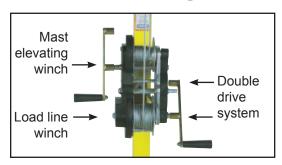

m  | inch | cm | inch | cm | inch    | cm        |             |     |
| 780300   | R-100 Roust-A-Bout 15' Top Height | 330    | 150 | 79   | 200 | 20   | 50 | 12   | 30 | 32 x 40 | 80 x 100  | 15' 2-1/2"  | 4.6 |
| 780301   | R-150 Roust-A-Bout 15' Top Height | 336    | 152 | 79   | 200 | 20   | 50 | 12   | 30 | 40 x 40 | 100 x 100 | 15' 2-1/2"  | 4.6 |
| 780302   | R-180 Roust-A-Bout 18' Top Height | 403    | 183 | 126  | 320 | 25   | 63 | 14.5 | 36 | 50 x 50 | 125 x 125 | 17' 11-5/8" | 5.5 |
| 780303   | R-250 Roust-A-Bout 25' Top Height | 493    | 224 | 119  | 302 | 30   | 75 | 17.5 | 44 | 60 x 60 | 150 x 150 | 25' 3/8"    | 7.6 |

(see chart

specifications)

below for

Fully Recessed

## **Roust-A-Bout**



comes with a spare for quick, in-field resetting.

### **Two Winch System**





### The Roust-A-Bout Tackles the Tough Jobs:



The Roust-A-Bout operates in tight areas that are inaccessible for other lifts.



Loads can be lowered below floor level with the Roust-A-Bout's unique design. Used in combination with Sumner's Adjust-A-Fit, the Roust-A-Bout can maneuver awkward objects for easy placement.









Lift wider loads with the Sumner Roust-A-Bout!

Part No. В Description Weight Α lb kg inch cm inch cm inch cm 781060 R-100/150 Tee-Head Extention Bar 21 9.5 22 55 43 108 48 120 781061 R-180 Tee-Head Extention Bar 24 11.0 29 73 58 145 63 158 781062 R-250 Tee-Head Extention Bar 33 15.0 37 93 73 183 68 173

Caution: Load center is moved to only 4" (10 cm) back of front casters, decreasing stability. Use carefully and only on bulky loads up to  $1,000\ lb/455\ kg$