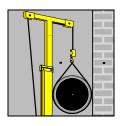

### The Roust-A-Bout Tackles the Tough Jobs:

The Roust-A-Bout operates in tight areas that are inaccessible for other lifts.

Loads can be lowered below floor level with the Roust-A-Bout's unique design. Used in combination with Sumner's Adjust-A-Fit, the Roust-A-Bout can maneuver awkward objects for easy placement.