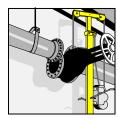

### The Roust-A-Bout Tackles the Tough Jobs:

The Roust-A-Bout operates in tight areas that are inaccessible for other lifts.

Loads can be lowered below floor level with the Roust-A-Bout's unique design. Used in combination with Sumner's Adjust-A-Fit, the Roust-A-Bout can maneuver awkward objects for easy placement.