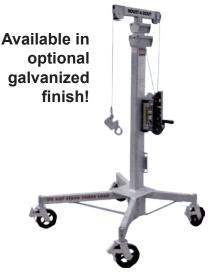

# **Roust-A-Bout**

#### The Versatile Lift That Makes One Man A Crew!

Lift and place loads in tight locations impossible for other lifts

- Tee Head Extension available for wider loads up to 1,000 lbs (455 kg)
- Eliminates the need for come alongs, scaffolds, monorails and swing booms

Mast and base sections separate quickly for ease of transportation and storage.

| Part No. | Description                       | Weight |     | Α    |     | В    |    | C/D  |    | Base    |           | Max Height  |     |
|----------|-----------------------------------|--------|-----|------|-----|------|----|------|----|---------|-----------|-------------|-----|
|          |                                   | lb     | kg  | inch | cm  | inch | cm | inch | cm | inch    | cm        |             |     |
| 780300   | R-100 Roust-A-Bout 15' Top Height | 330    | 150 | 79   | 200 | 20   | 50 | 12   | 30 | 32 x 40 | 80 x 100  | 15' 2-1/2"  | 4.6 |
| 780301   | R-150 Roust-A-Bout 15' Top Height | 336    | 152 | 79   | 200 | 20   | 50 | 12   | 30 | 40 x 40 | 100 x 100 | 15' 2-1/2"  | 4.6 |
| 780302   | R-180 Roust-A-Bout 18' Top Height | 403    | 183 | 126  | 320 | 25   | 63 | 14.5 | 36 | 50 x 50 | 125 x 125 | 17' 11-5/8" | 5.5 |
| 780303   | R-250 Roust-A-Bout 25' Top Height | 493    | 224 | 119  | 302 | 30   | 75 | 17.5 | 44 | 60 x 60 | 150 x 150 | 25' 3/8"    | 7.6 |