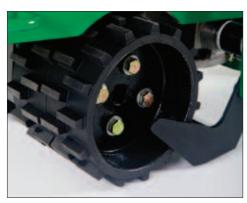

#### UNIQUE DRIVE WHEELS

Tough cutting conditions are easily executed as paddle style wheels clear mud and improve grip for added control.

Machine transport is safe and easy with a heavy-duty front bumper bar and convenient tie-downs which provide stabilized strapping when moving to and from project locations.