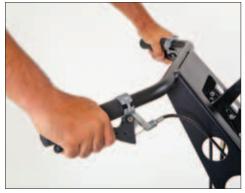

#### FINGER-TIP ACCESS DRIVE CONTROLS

Comfortably undermounted for finger-tip access versus paddle or roll throttle styles.

**REAR SWIVEL CASTER** Perfect for curved work and locks for straight cutting plus reverse.