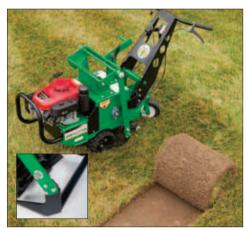

18" Cut Hydro Sod Cutter
Featuring Set and Forget™
blade depth adjustment

## **18" CUTTING BLADE** Cuts sod cleanly and evenly and up to 2.5" depth. Optional 12" blade kit (Part No. 371600)