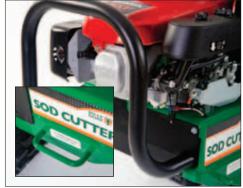

#### SET AND FORGET™ BLADE DEPTH ADJUSTMENT TO

2.5" Single lever and clamp at user's operating position adjusts simply, saving time and providing precise cutting depths for all tasks including sod relocation, flower bed or planting area creation, concrete flat work and other hardscape projects.

# MULTIPLE OVERSIZED ISOLATION MOUNTS Mounts are designed to absorb vibration so operator completes tasks quickly, comfortably and without fatigue.