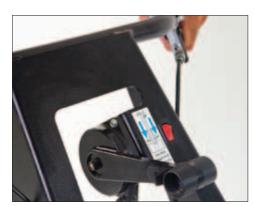

#### SET AND FORGET™ BLADE DEPTH ADJUSTMENT TO

2.5" Single lever and clamp at user's operating position adjusts simply, saving time and providing precise cutting depths for all tasks including sod relocation, flower bed or planting area creation, concrete flat work and other hardscape projects.