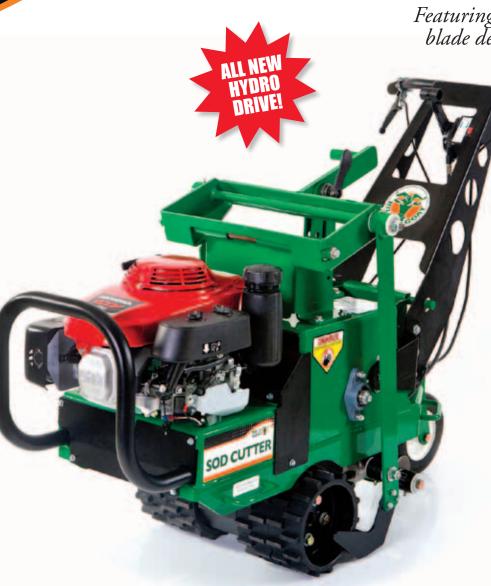

18" Cut Hydro Sod Cutter
Featuring Set and Forget™
blade depth adjustment

### **Effortless Operation Productivity for Any Job, Any Operator**

- Best in class Set and Forget<sup>™</sup> blade depth adjustment saves time and provides precise cutting depths to 2.5 inches
- Variable speed hydrostatic drive transmission allows operators to match cutting speed to ground condition
- Fastest transport speed of any unit on the market - over 3.5 mph.
- Adjustable reverse speed allows maneuvering out of tight areas
- Standard rear swivel caster is perfect for curved work and locks for straight
- Oversized handle isolation mounts absorb vibration
- Unique drive wheels clear mud and improve grip
- 5.5 Honda power with a 3-year warranty

Made in the USA