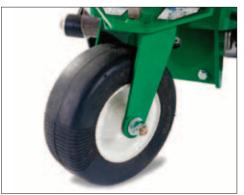

#### FINGER-TIP ACCESS DRIVE CONTROLS

Comfortably undermounted for finger-tip access versus paddle or roll throttle styles.

**REAR SWIVEL CASTER** Perfect for curved work and locks for straight cutting plus reverse.