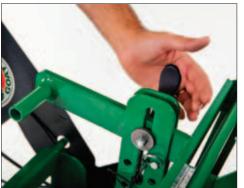

#### FINGER-TIP ACCESS DRIVE CONTROLS

Comfortably undermounted for finger-tip access versus paddle or roll throttle styles.

**REAR SWIVEL CASTER** Perfect for curved work and locks for straight cutting plus reverse.