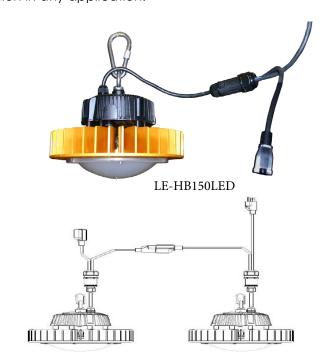

A major advantage of Lind Equipment's temporary LED high bay is it comes daisy-chainable out of the box. The LE-HB150LED can run nine lights daisy chained on the same 15A circuit, compared to traditional 400W metal halide high bays, which only allow three.

## INDUSTRIES/APPLICATIONS

- General contractors
- Construction
- Sewer, subway tunnels
- Warehousing
- Industrial expansion and construction

Daisy-chaining LE-HB150LED

| SPECIFICATIONS          |                                                  |
|-------------------------|--------------------------------------------------|
| VOLTAGE                 | 90 - 277V AC, 60 Hz (wired with NEMA 5-15 plug)  |
| WATTAGE                 | 150W                                             |
| LIGHT TEMPERATURE       | 4500K (bright white light • no blue tint)        |
| LUMENS                  | 15,000                                           |
| LED LIGHT EXPECTANCY    | High efficiency LEDs rated for over 50,000 hours |
| CONSTRUCTION            | Cast aluminum housing, polycarbonate lens        |
| WEIGHT                  | 8 lbs                                            |
| DIMENSIONS (light head) | Height: 8.2" • Diameter: 10.2"                   |
| WEATHERPROOF RATING     | IP65                                             |
| CORD TYPE               | 15' 16/3 SJTOW black • Daisy chain length: 1'    |