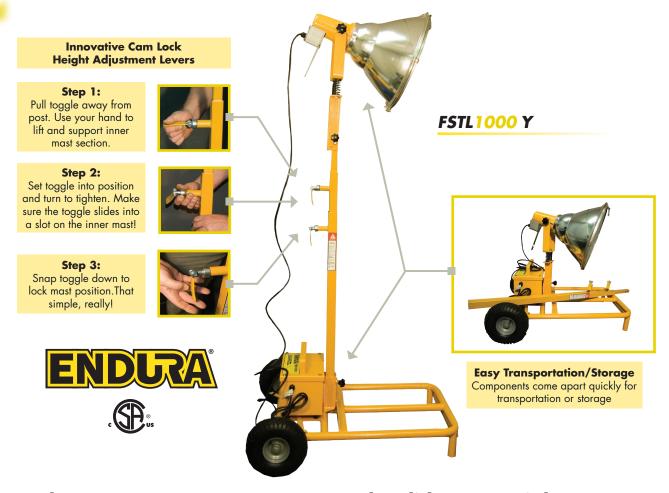

Clarity

- Powerful bright white light from metal halide bulb illuminates clearly without any colour distortion
- 10 000 hour metal halide bulb included
- Telescoping masts adjusts from 4.5' up to 12.5'

Versatility

- Narrow cart fits through small doorways for easy movement from room to room
- Remove components easily for storage and transportation
- Assembly required for optimal savings on shipping costs with flat-packed packaging