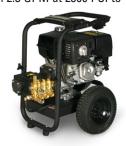

## **Hammerhead Series**

#### **Cold Water Pressure Washer**

## Portable | Gas Powered | Direct Drive Pump

he Shark Hammerhead series is a value-priced, high quality line of cold water pressure washers. Designed for quick off-the-floor sales, these units offer high-performance features at a great value that appeals to both casual and professional users. Powered by reliable Kohler or Honda engines, Shark offers you your choice of units with axial pumps or crankcase pumps featuring an industry-leading warranty. The E-Z Start Valve assures resistance-free pull starting of the GX390 engine. Four quick-couple nozzles are made of hardened stainless steel and color-coded to easily select desired spray pattern. The precision-welded frame has been ergonomically designed to optimum maneuverability.

\*25 ft hose on axial pump models, 50 ft hose on crankcase pump models.

| MODEL     | ORDER NO.   | PSI  | GPM | ENGINE MODEL | CC  | PUMP      | DIMENSIONS     | SHIP WT | NET WT  |
|-----------|-------------|------|-----|--------------|-----|-----------|----------------|---------|---------|
| DD-232337 | 1.107-135.0 | 2300 | 2.3 | Honda GC160  | 160 | Axial     | 23"Lx22"Wx25"H | 72 lbs  | 60 lbs  |
| DD-232336 | 1.107-134.0 | 2300 | 2.3 | Honda GC160  | 160 | Comet BXD | 23"Lx22"Wx25"H | 73 lbs  | 61 lbs  |
| DD-252737 | 1.107-136.0 | 2700 | 2.5 | Honda GX200  | 196 | Crankcase | 23"Lx22"Wx25"H | 99 lbs  | 81 lbs  |
| DD-383537 | 1.107-137.0 | 3500 | 3.8 | Honda GX390  | 389 | Crankcase | 36"Lx23"Wx30"H | 157 lbs | 132 lbs |
| DD-263097 | 1.107-197.0 | 3000 | 2.6 | Kohler CH270 | 208 | Axial     | 23"Lx22"Wx25"H | 85 lbs  | 73 lbs  |
| DD-252797 | 1.107-198.0 | 2700 | 2.5 | Kohler CH270 | 208 | Crankcase | 23"Lx22"Wx25"H | 112 lbs | 94 lbs  |