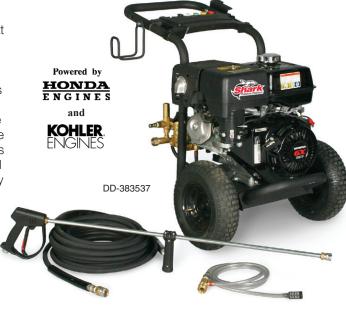

## Portable | Gas Powered | Direct Drive Pump

he Shark Hammerhead series is a value-priced, high quality line of cold water pressure washers. Designed for quick off-the-floor sales, these units offer high-performance features at a great value that appeals to both casual and professional users. Powered by reliable Kohler or Honda engines, Shark offers you your choice of units with axial pumps or crankcase pumps featuring an industry-leading warranty. The E-Z Start Valve assures resistance-free pull starting of the GX390 engine. Four quick-couple nozzles are made of hardened stainless steel and color-coded to easily select desired spray pattern. The precision-welded frame has been ergonomically designed to optimum maneuverability.

Designed for quick off-the-floor sales

**Fully featured design** = Great value, lots of performance

**E-Z start valve** for resistance-free pull starting of the Honda GX390 engine

Thermal pump protector to prevent excessive temperatures inside the pump

Rubber pad feet keep the unit stationary and absorb engine vibrations

1- ¼ handles on both front and back provide easy loading and unloading in a vehicle

Welded steel chassis protected by allweather, epoxy powder coat finish for durability

Proven Kohler and Honda GC and GX engines with easy-access oil drain

Pneumatic tires make for easy maneuvering on all terrains

25 or 50 foot\* steel-wire braid **high-pressure hose** with hose guard for burst protection and swivel fitting for tanglefree operation

Comfortable non-fatiguing trigger gun is insulated and spring loaded

Side-grip spray wand for ergonomic operator comfort

Easy-to-attach detergent injector and soap nozzle for easy application of detergents

Four conveniently mounted quickcouple high pressure nozzles and one soap nozzle made of hardened stainless steel and color-coded to easily select spray pattern (0°, 15°, 25°, 40°)

Hose and gun hangers come standard and provide added convenience

\*25 ft hose on axial pump models, 50 ft hose on crankcase pump models.

| MODEL     | ORDER NO.   | PSI  | GPM | ENGINE MODEL | CC  | PUMP      | DIMENSIONS     | SHIP WT | NET WT  |
|-----------|-------------|------|-----|--------------|-----|-----------|----------------|---------|---------|
| DD-232337 | 1.107-135.0 | 2300 | 2.3 | Honda GC160  | 160 | Axial     | 23"Lx22"Wx25"H | 72 lbs  | 60 lbs  |
| DD-232336 | 1.107-134.0 | 2300 | 2.3 | Honda GC160  | 160 | Comet BXD | 23"Lx22"Wx25"H | 73 lbs  | 61 lbs  |
| DD-252737 | 1.107-136.0 | 2700 | 2.5 | Honda GX200  | 196 | Crankcase | 23"Lx22"Wx25"H | 99 lbs  | 81 lbs  |
| DD-383537 | 1.107-137.0 | 3500 | 3.8 | Honda GX390  | 389 | Crankcase | 36"Lx23"Wx30"H | 157 lbs | 132 lbs |
| DD-263097 | 1.107-197.0 | 3000 | 2.6 | Kohler CH270 | 208 | Axial     | 23"Lx22"Wx25"H | 85 lbs  | 73 lbs  |
| DD-252797 | 1.107-198.0 | 2700 | 2.5 | Kohler CH270 | 208 | Crankcase | 23"Lx22"Wx25"H | 112 lbs | 94 lbs  |