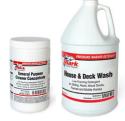

#### **DETERGENTS**

#### Fast-cleaning, commercial-grade

Custom formulated especially for pressure washers

Shark's biodegradable detergents are highly concentrated to deliver an extra-fast and economical dimension to your cleaning effectiveness. All detergents are engineered specifically to be metered through a hot- or cold-water pressure washer with a high dilution ratio, making the cost-in-use very economical. Available in 1 gallon liquid jugs and 1.5 lb jars of powder concentrate.