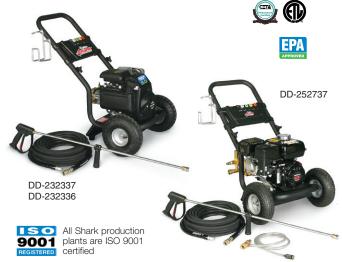

\*25 ft hose on axial pump models, 50 ft hose on crankcase pump models.

| MODEL     | ORDER NO.   | PSI  | GPM | ENGINE MODEL | CC  | PUMP      | DIMENSIONS     | SHIP WT | NET WT  |
|-----------|-------------|------|-----|--------------|-----|-----------|----------------|---------|---------|
| DD-232337 | 1.107-135.0 | 2300 | 2.3 | Honda GC160  | 160 | Axial     | 23"Lx22"Wx25"H | 72 lbs  | 60 lbs  |
| DD-232336 | 1.107-134.0 | 2300 | 2.3 | Honda GC160  | 160 | Comet BXD | 23"Lx22"Wx25"H | 73 lbs  | 61 lbs  |
| DD-252737 | 1.107-136.0 | 2700 | 2.5 | Honda GX200  | 196 | Crankcase | 23"Lx22"Wx25"H | 99 lbs  | 81 lbs  |
| DD-383537 | 1.107-137.0 | 3500 | 3.8 | Honda GX390  | 389 | Crankcase | 36"Lx23"Wx30"H | 157 lbs | 132 lbs |
| DD-263097 | 1.107-197.0 | 3000 | 2.6 | Kohler CH270 | 208 | Axial     | 23"Lx22"Wx25"H | 85 lbs  | 73 lbs  |
| DD-252797 | 1.107-198.0 | 2700 | 2.5 | Kohler CH270 | 208 | Crankcase | 23"Lx22"Wx25"H | 112 lbs | 94 lbs  |

#### Hammerhead High-value cold water pressure washers

Provides ideal balance in contractor performance, ruggedness and affordability

The Shark Hammerhead series brings together in one direct-drive cold water pressure washer the favorable balance of cleaning power with portability. The four Hammerhead DD models provide a broad range of cleaning power, from 2.3 GPM at 2300 PSI to

3.8 GPM at 3500 PSI. The ergonomically designed frame makes for easy maneuvering on any terrain. The handle easily flips around for storage in tight spaces.