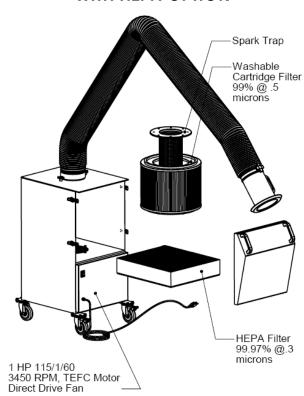

## STANDARD UNIT -Spark Trap

Cartridge Filter

02-01

00000

microns

WITH HEPA OPTION

1 HP 115/1/60 3450 RPM, TEFC Motor Direct Drive Fan

CUSTOMER: CUSTOMER P.O.: PROJECT: ENGINEER: SALES REP. IDENTIFICATION / TAGGING:

## 02-01 MOBI-FLEX CARTRIDGES DUST COLLECTOR

Specification Drawing

Drawing No.: -File Name: (02-01) Mobi-Flex - SD Sheet: 2/2

02-01

00000