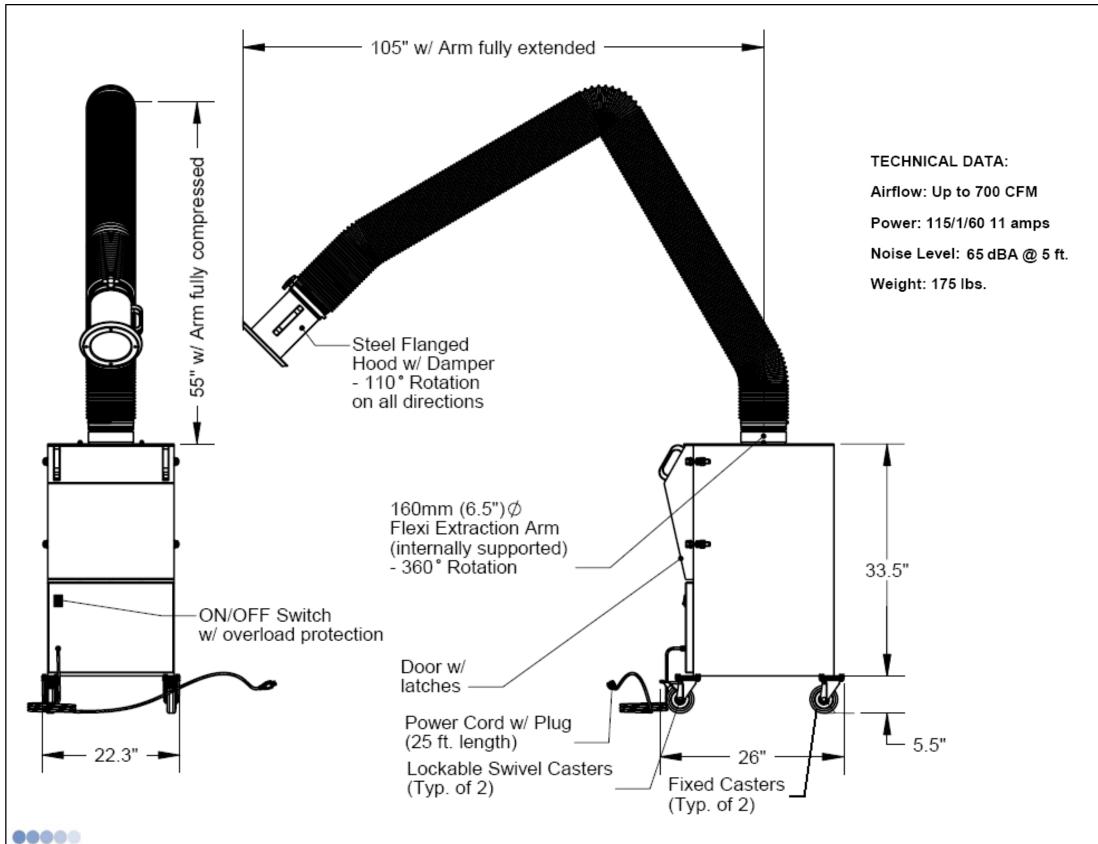

## 02-01 MOBI-FLEX **CARTRIDGES DUST COLLECTOR**

Specification Drawing

File Name: (02-01) Mobi-Flex - SD Sheet: 1/2