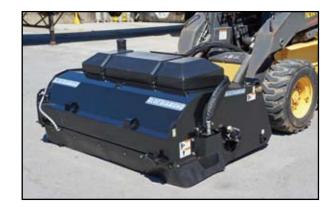

## PICKUP BROOM

The Blue Diamond pickup broom is designed for heavy commercial use. Years of market research lead to this premium broom that will stand up to the rigors of the roadwork industry as well as hold up in rental applications. This simple, clean design gives added structure to typical wear areas and damage prone components such as a built in water kit, and heavy reinforcement on the front of the broom shroud. The low profile water tank allows the operator better visibility of the work area thereby reducing accidents. The 26" diameter

poly or poly/steel broom is available in 60", 72", 84" and a 96" width. A bolt on 3/4" double bevel edge protects the 3/4" weld in edge from wear and adds strength the leading edge of the bucket. Wear bars welded to the bottom of the bucket provide strength and protect the bucket from premature wear.