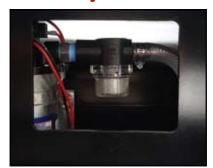

## **Blue Diamond Attachments**

Adjustment Pin and Bearing Guard

Harness for Water System

Low Profile Water Tank

Step, Grease Fitting and Dump Stops

Water System
Pump and Filter

Wear Strip and Bolt-On Edge