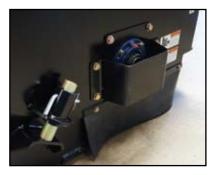

## **Blue Diamond Attachments**

Adjustment Pin and Bearing Guard

Harness for Water System

Low Profile Water Tank

Step, Grease Fitting and Dump Stops

Water System
Pump and Filter

Wear Strip and Bolt-On Edge