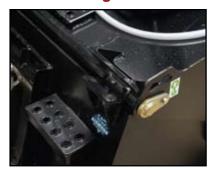

## **Blue Diamond Attachments**

Adjustment Pin and Bearing Guard

Harness for Water System

Low Profile Water Tank

Step, Grease Fitting and Dump Stops

Water System
Pump and Filter

Wear Strip and Bolt-On Edge