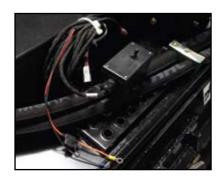

## **Blue Diamond Attachments**

Adjustment Pin and Bearing Guard

Harness for Water System

Low Profile Water Tank

Step, Grease Fitting and Dump Stops

Water System
Pump and Filter

Wear Strip and Bolt-On Edge