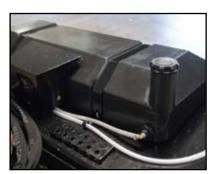

## PICKUP BROOM

The Blue Diamond pickup broom is designed for heavy commercial use. Years of market research lead to this premium broom that will stand up to the rigors of the roadwork industry as well as hold up in rental applications. This simple, clean design gives added structure to typical wear areas and damage prone components such as a built in water kit, and heavy reinforcement on the front of the broom shroud. The low profile water tank allows the operator better visibility of the work area thereby reducing accidents. The 26" diameter

## **Blue Diamond Attachments**

Adjustment Pin and Bearing Guard

Harness for Water System

Low Profile Water Tank

Step, Grease Fitting and Dump Stops

Water System
Pump and Filter

Wear Strip and Bolt-On Edge