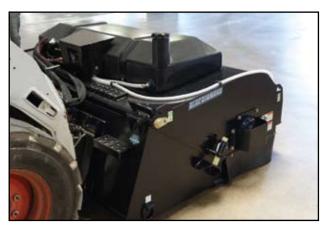

## **Blue Diamond Attachments**

Adjustment Pin and Bearing Guard

Harness for Water System

Low Profile Water Tank

Step, Grease Fitting and Dump Stops

Water System
Pump and Filter

Wear Strip and Bolt-On Edge