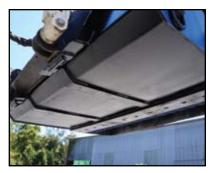

poly or poly/steel broom is available in 60", 72", 84" and a 96" width. A bolt on 3/4" double bevel edge protects the 3/4" weld in edge from wear and adds strength the leading edge of the bucket. Wear bars welded to the bottom of the bucket provide strength and protect the bucket from premature wear.