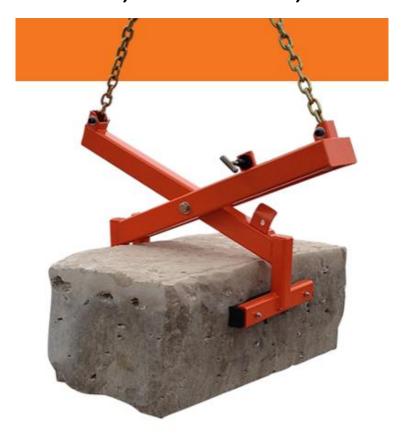

## **BaseLift XL**

- Clamp Dimensions 53" x 19" x 16"
- Gripping Pads 6" x 16"
- Clamp Weighs 110 LBS Lifting
- Capacity up to 3000 LBS
- Can lift stone ranging from 16" to 40" Depth

Please Note: It is up to the operator to make sure what is being lifted are within these parameters. Also it is up to the operator to provide a proper safety zone to operate the clamp.

Clamp is Manufactured in Canada and has a Limited Warranty. Clamp was developed to lift cubical stone and concrete up to 3000 LBS. The Lifting Pads are stable and do not swivel like our smaller clamp. The feet extend down 12 inches.