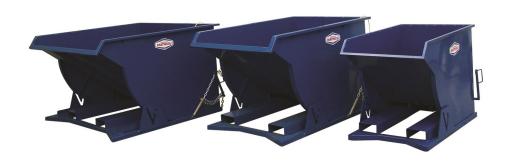

## **Self Dumping Hoppers**

**Made in Canada** 

Canadian made self dumping hoppers are constructed of 1/8" thick steel plates and are available in three different capacities from 1/2 cubic yard to 2 cubic yards.

| Model   | Capacity | Length | Width | Height | Weight LB |
|---------|----------|--------|-------|--------|-----------|
| TAB-1/2 | 1/2 yard | 48"    | 32"   | 36"    | 250       |
| TAB-1   | 1 yard   | 63"    | 44"   | 41"    | 400       |
| TAB-2   | 2 yards  | 63"    | 67"   | 41"    | 475       |