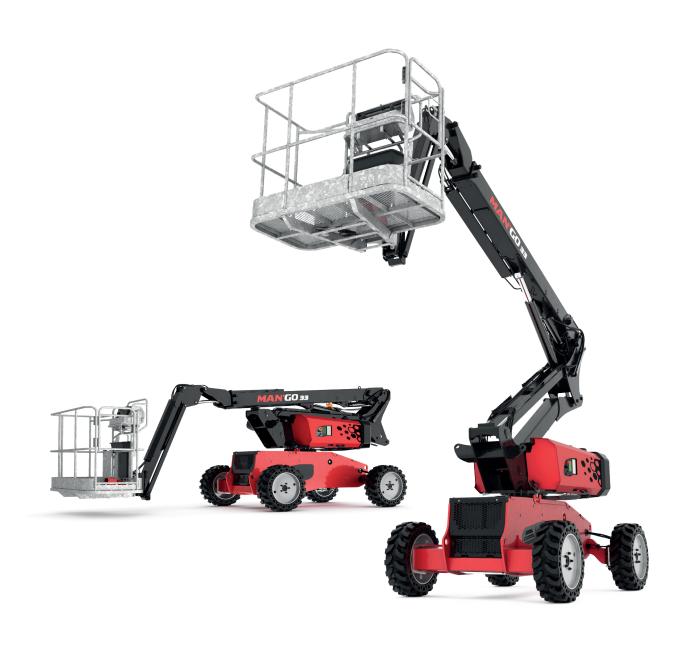

# MAN'GO 33

**Self-propelled articulating boom - Diesel** 

| Capacities                               | metric               | imperial             |
|------------------------------------------|----------------------|----------------------|
| Platform height                          | 9.91 m               | 32'6"                |
| Horizontal outreach                      | 6.69 m               | 21'11"               |
| Overhang                                 | 4.80 m               | 15′9″                |
| Vertical jib rotation                    | 64° / 70°            | 64° / 70°            |
| Platform capacity                        | 227 kg               | 500 lbs              |
| Turret rotation                          | 350°                 | 350°                 |
| Platform rotation (right/left)           | 70° / 66 °           | 70° / 66 °           |
| Number of people                         | 2                    | 2                    |
| Weight and dimensions                    |                      |                      |
| Weight of the machine *                  | 4150 kg*             | 9,150 lbs*           |
| Platform dimensions (L x W)              | 1.5 x 0.98 m         | 4′11″ x 3′2″         |
| b1 - Overall width                       | 1.80 m               | 5′10″                |
| I1 - Overall length                      | 5.50 m               | 18'0.5"              |
| 19 - Overall length (retracted)          | 4.50 m               | 14′9″                |
| h17 - Overall height                     | 2.01 m               | 6′7″                 |
| h18 - Overall height (retracted)         | 2.49 m               | 8′2″                 |
| h20 - Floor height (access)              | 0.39 m               | 1′3″                 |
| Jib                                      | 1.46 m               | 4′9″                 |
| Turnable tailswing                       | 0.19 m               | 7 in                 |
| b13 - Turnable radius - Inside           | 1.72 m               | 5′7″                 |
| wa3 - Turnable radius - Outside          | 4.11 m               | 13′6″                |
| m2 - Ground clearance at center of frame | 0.32 m               | 12 in                |
| Performances                             |                      |                      |
| Travel speed                             | 5.20 km/h            | 3.23 mph             |
| Working speed                            | 1 km/h               | 0.60 mph             |
| Gradeability                             | 40%                  | 40%                  |
| Tires                                    |                      |                      |
| Type of tires                            | Solid tires cured-on | Solid tires cured-on |
| Dimensions                               | 0.72 x 0.24 m        | 2'44" x 9"           |
| Drive wheels                             | 4                    | 4                    |
| Steering wheels                          | 2 Front              | 2 Front              |
| Braking wheels                           | 4                    | 4                    |
| Engine                                   |                      |                      |
| I.C engine                               | Kubota D11S E4B      | Kubota D11S E4B      |
| I.C engine power rating                  | 18.5 kW / 24.1 HP    | 18.5 kW / 24.1 HP    |
| Miscellaneaous                           |                      |                      |
| Ground bearing pressure                  | 15 dan/cm²           | 217.55 psi           |
| Maximum available hydraulic pressure     | 400 bar              | 5801.5 psi           |
| Capacity of hydraulic tank               |                      |                      |
| Capacity of flydraulic tank              | 60 I                 | 15.85 US gal         |
| Capacity of fuel tank                    | 60 I<br>53 I         | 15.85 US gal         |
|                                          |                      | •                    |