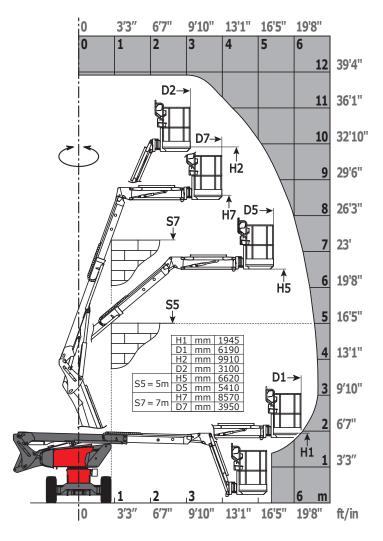

<sup>\*</sup>Changes according to options and standard of the country where the machine will be delivered.

|    | MAN'GO 33 |           |  |
|----|-----------|-----------|--|
|    | imperial  | metric mm |  |
| H1 | 6' 4.5"   | 1940      |  |
| D1 | 20'3.75 " | 6190      |  |
| H2 | 32'6"     | 9905      |  |
| D2 | 10'2"     | 3100      |  |
| H4 | 17'1.5"   | 5220      |  |
| D4 | 19'1.5"   | 5830      |  |
| H5 | 21'8.5"   | 6620      |  |
| D5 | 17'9"     | 5410      |  |
| Н6 | 25'9"     | 7850      |  |
| D6 | 15'5.75"  | 4720      |  |
| H7 | 28'1.25"  | 8565      |  |
| D7 | 12'11.5"  | 3950      |  |

# Dimensional drawing