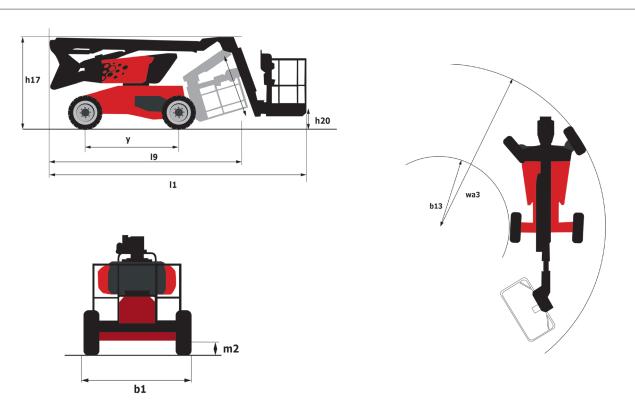

# MAN'GO 33

**Self-propelled articulating boom - Diesel** 

| Capacities                               | metric               | imperial             |
|------------------------------------------|----------------------|----------------------|
| Platform height                          | 9.91 m               | 32'6"                |
| Horizontal outreach                      | 6.69 m               | 21'11"               |
| Overhang                                 | 4.80 m               | 15′9″                |
| Vertical jib rotation                    | 64° / 70°            | 64° / 70°            |
| Platform capacity                        | 227 kg               | 500 lbs              |
| Turret rotation                          | 350°                 | 350°                 |
| Platform rotation (right/left)           | 70° / 66 °           | 70° / 66 °           |
| Number of people                         | 2                    | 2                    |
| Weight and dimensions                    |                      |                      |
| Weight of the machine *                  | 4150 kg*             | 9,150 lbs*           |
| Platform dimensions (L x W)              | 1.5 x 0.98 m         | 4′11″ x 3′2″         |
| b1 - Overall width                       | 1.80 m               | 5′10″                |
| I1 - Overall length                      | 5.50 m               | 18'0.5"              |
| 19 - Overall length (retracted)          | 4.50 m               | 14′9″                |
| h17 - Overall height                     | 2.01 m               | 6′7″                 |
| h18 - Overall height (retracted)         | 2.49 m               | 8′2″                 |
| h20 - Floor height (access)              | 0.39 m               | 1′3″                 |
| Jib                                      | 1.46 m               | 4′9″                 |
| Turnable tailswing                       | 0.19 m               | 7 in                 |
| b13 - Turnable radius - Inside           | 1.72 m               | 5′7″                 |
| wa3 - Turnable radius - Outside          | 4.11 m               | 13′6″                |
| m2 - Ground clearance at center of frame | 0.32 m               | 12 in                |
| Performances                             |                      |                      |
| Travel speed                             | 5.20 km/h            | 3.23 mph             |
| Working speed                            | 1 km/h               | 0.60 mph             |
| Gradeability                             | 40%                  | 40%                  |
| Tires                                    |                      |                      |
| Type of tires                            | Solid tires cured-on | Solid tires cured-on |
| Dimensions                               | 0.72 x 0.24 m        | 2'44" x 9"           |
| Drive wheels                             | 4                    | 4                    |
| Steering wheels                          | 2 Front              | 2 Front              |
| Braking wheels                           | 4                    | 4                    |
| Engine                                   |                      |                      |
| I.C engine                               | Kubota D11S E4B      | Kubota D11S E4B      |
| I.C engine power rating                  | 18.5 kW / 24.1 HP    | 18.5 kW / 24.1 HP    |
| Miscellaneaous                           |                      |                      |
| Ground bearing pressure                  | 15 dan/cm²           | 217.55 psi           |
| Maximum available hydraulic pressure     | 400 bar              | 5801.5 psi           |
| Capacity of hydraulic tank               |                      |                      |
| Capacity of flydraulic tank              | 60 I                 | 15.85 US gal         |
| Capacity of fuel tank                    | 60 I<br>53 I         | 15.85 US gal         |
|                                          |                      | •                    |

# Dimensional drawing