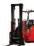

# MAN'GO 33

**Self-propelled articulating boom - Diesel** 

| Capacities                               | metric               | imperial             |
|------------------------------------------|----------------------|----------------------|
| Platform height                          | 9.91 m               | 32'6"                |
| Horizontal outreach                      | 6.69 m               | 21'11"               |
| Overhang                                 | 4.80 m               | 15′9″                |
| Vertical jib rotation                    | 64° / 70°            | 64° / 70°            |
| Platform capacity                        | 227 kg               | 500 lbs              |
| Turret rotation                          | 350°                 | 350°                 |
| Platform rotation (right/left)           | 70° / 66 °           | 70° / 66 °           |
| Number of people                         | 2                    | 2                    |
| Weight and dimensions                    |                      |                      |
| Weight of the machine *                  | 4150 kg*             | 9,150 lbs*           |
| Platform dimensions (L x W)              | 1.5 x 0.98 m         | 4′11″ x 3′2″         |
| b1 - Overall width                       | 1.80 m               | 5′10″                |
| I1 - Overall length                      | 5.50 m               | 18'0.5"              |
| 19 - Overall length (retracted)          | 4.50 m               | 14′9″                |
| h17 - Overall height                     | 2.01 m               | 6′7″                 |
| h18 - Overall height (retracted)         | 2.49 m               | 8′2″                 |
| h20 - Floor height (access)              | 0.39 m               | 1′3″                 |
| Jib                                      | 1.46 m               | 4′9″                 |
| Turnable tailswing                       | 0.19 m               | 7 in                 |
| b13 - Turnable radius - Inside           | 1.72 m               | 5′7″                 |
| wa3 - Turnable radius - Outside          | 4.11 m               | 13′6″                |
| m2 - Ground clearance at center of frame | 0.32 m               | 12 in                |
| Performances                             |                      |                      |
| Travel speed                             | 5.20 km/h            | 3.23 mph             |
| Working speed                            | 1 km/h               | 0.60 mph             |
| Gradeability                             | 40%                  | 40%                  |
| Tires                                    |                      |                      |
| Type of tires                            | Solid tires cured-on | Solid tires cured-on |
| Dimensions                               | 0.72 x 0.24 m        | 2'44" x 9"           |
| Drive wheels                             | 4                    | 4                    |
| Steering wheels                          | 2 Front              | 2 Front              |
| Braking wheels                           | 4                    | 4                    |
| Engine                                   |                      |                      |
| I.C engine                               | Kubota D11S E4B      | Kubota D11S E4B      |
| I.C engine power rating                  | 18.5 kW / 24.1 HP    | 18.5 kW / 24.1 HP    |
| Miscellaneaous                           |                      |                      |
| Ground bearing pressure                  | 15 dan/cm²           | 217.55 psi           |
| Maximum available hydraulic pressure     | 400 bar              | 5801.5 psi           |
| Capacity of hydraulic tank               |                      |                      |
| Capacity of flydraulic tank              | 60 I                 | 15.85 US gal         |
| Capacity of fuel tank                    | 60 I<br>53 I         | 15.85 US gal         |
|                                          |                      | •                    |

# Dimensional drawing