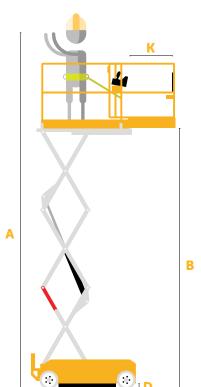

#### **PRO SERIES**

SELF-PROPELLED MOBILE ELEVATED WORK PLATFORM

| SPE                                 | CIFICATIONS                                                    |               |              |
|-------------------------------------|----------------------------------------------------------------|---------------|--------------|
| A                                   | Working Height<br>(1 Person Indoor)                            | 20 ft         | 6.1 m        |
|                                     | Working Height<br>(2 Person Indoor/ 1 Person Outdoor)          | 16 ft         | 4.9 m        |
| В                                   | Platform Height Maximum<br>(1 Person Indoor)                   | 14 ft         | 4.3 m        |
|                                     | Platform Height Maximum<br>(2 Person Indoor/ 1 Person Outdoor) | 10 ft         | 3 m          |
| C                                   | Platform Height Minimum                                        | 28 in         | 71.1 cm      |
| D                                   | Ground Clearance Elevated                                      | 0.3 in        | 0.8 cm       |
| Ε                                   | Ground Clearance Lowered                                       | 3 in          | 7.6 cm       |
| F                                   | Overall Length w/ Step                                         | 69.5 in       | 176.5 cm     |
| G                                   | Overall Width                                                  | 30 in         | 76.2 cm      |
| Н                                   | Stowed Height                                                  | 71.3 in       | 181.1 cm     |
| -1                                  | Platform Length                                                | 57.8 in       | 146.8 cm     |
| J                                   | Platform Width                                                 | 21.8 in       | 55.4 cm      |
| K                                   | Slide Out Deck Extension Length                                | 30 in         | 76.2 cm      |
|                                     | Tires (Front/Rear)                                             | 12/12 in      | 30.5/30.5 cm |
| PERFORMANCE                         |                                                                |               |              |
| Rated Occupancy (Indoor/Outdoor)    |                                                                | 2/1 Person(s) |              |
| Platform Capacity                   |                                                                | 700 lbs       | 317.5 kg     |
| Slide Out Deck Extension Capacity   |                                                                | 250 lbs       | 113.4 kg     |
| Gradeability                        |                                                                | 30%           |              |
| Inside Turn Radius                  |                                                                | 8 in          | 20.3 cm      |
| Drive Speed Elevated (Proportional) |                                                                | 0.7 mph       | 0.3 m/s      |
| Drive Speed Lowered (Proportional)  |                                                                | 2.5 mph       | 1.1 m/s      |
| Lift Speed (Up/Down)                |                                                                | 28/28 sec     |              |
| Power Source                        |                                                                | 24V DC        |              |
| FLC                                 | OR LOADING                                                     |               |              |
| Weight                              |                                                                | 1780 lbs      | 807.4 kg     |
| Wheel Load at Minimum Capacity      |                                                                | 97.5 psi      | 672.2 kPa    |
| Wheel Load at 500 lbs Capacity      |                                                                | 114.1 psi     | 786.7 kPa    |
|                                     |                                                                |               |              |