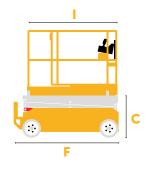

#### **PRO SERIES**

SELF-PROPELLED MOBILE ELEVATED WORK PLATFORM

| SPE                                 | CIFICATIONS                                                    |               |              |
|-------------------------------------|----------------------------------------------------------------|---------------|--------------|
| A                                   | Working Height<br>(1 Person Indoor)                            | 20 ft         | 6.1 m        |
|                                     | Working Height<br>(2 Person Indoor/ 1 Person Outdoor)          | 16 ft         | 4.9 m        |
| В                                   | Platform Height Maximum<br>(1 Person Indoor)                   | 14 ft         | 4.3 m        |
|                                     | Platform Height Maximum<br>(2 Person Indoor/ 1 Person Outdoor) | 10 ft         | 3 m          |
| C                                   | Platform Height Minimum                                        | 28 in         | 71.1 cm      |
| D                                   | Ground Clearance Elevated                                      | 0.3 in        | 0.8 cm       |
| Ε                                   | Ground Clearance Lowered                                       | 3 in          | 7.6 cm       |
| F                                   | Overall Length w/ Step                                         | 69.5 in       | 176.5 cm     |
| G                                   | Overall Width                                                  | 30 in         | 76.2 cm      |
| Н                                   | Stowed Height                                                  | 71.3 in       | 181.1 cm     |
| -1                                  | Platform Length                                                | 57.8 in       | 146.8 cm     |
| J                                   | Platform Width                                                 | 21.8 in       | 55.4 cm      |
| K                                   | Slide Out Deck Extension Length                                | 30 in         | 76.2 cm      |
|                                     | Tires (Front/Rear)                                             | 12/12 in      | 30.5/30.5 cm |
| PERFORMANCE                         |                                                                |               |              |
| Rated Occupancy (Indoor/Outdoor)    |                                                                | 2/1 Person(s) |              |
| Platform Capacity                   |                                                                | 700 lbs       | 317.5 kg     |
| Slide Out Deck Extension Capacity   |                                                                | 250 lbs       | 113.4 kg     |
| Gradeability                        |                                                                | 30%           |              |
| Inside Turn Radius                  |                                                                | 8 in          | 20.3 cm      |
| Drive Speed Elevated (Proportional) |                                                                | 0.7 mph       | 0.3 m/s      |
| Drive Speed Lowered (Proportional)  |                                                                | 2.5 mph       | 1.1 m/s      |
| Lift Speed (Up/Down)                |                                                                | 28/28 sec     |              |
| Power Source                        |                                                                | 24V DC        |              |
| FLC                                 | OR LOADING                                                     |               |              |
| Weight                              |                                                                | 1780 lbs      | 807.4 kg     |
| Wheel Load at Minimum Capacity      |                                                                | 97.5 psi      | 672.2 kPa    |
| Wheel Load at 500 lbs Capacity      |                                                                | 114.1 psi     | 786.7 kPa    |
|                                     |                                                                |               |              |