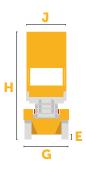

#### **PRO SERIES**

SELF-PROPELLED MOBILE ELEVATED WORK PLATFORM

| SPE                                 | CIFICATIONS                                                    |               |              |
|-------------------------------------|----------------------------------------------------------------|---------------|--------------|
| A                                   | Working Height<br>(1 Person Indoor)                            | 20 ft         | 6.1 m        |
|                                     | Working Height<br>(2 Person Indoor/ 1 Person Outdoor)          | 16 ft         | 4.9 m        |
| В                                   | Platform Height Maximum<br>(1 Person Indoor)                   | 14 ft         | 4.3 m        |
|                                     | Platform Height Maximum<br>(2 Person Indoor/ 1 Person Outdoor) | 10 ft         | 3 m          |
| C                                   | Platform Height Minimum                                        | 28 in         | 71.1 cm      |
| D                                   | Ground Clearance Elevated                                      | 0.3 in        | 0.8 cm       |
| Ε                                   | Ground Clearance Lowered                                       | 3 in          | 7.6 cm       |
| F                                   | Overall Length w/ Step                                         | 69.5 in       | 176.5 cm     |
| G                                   | Overall Width                                                  | 30 in         | 76.2 cm      |
| Н                                   | Stowed Height                                                  | 71.3 in       | 181.1 cm     |
| -1                                  | Platform Length                                                | 57.8 in       | 146.8 cm     |
| J                                   | Platform Width                                                 | 21.8 in       | 55.4 cm      |
| K                                   | Slide Out Deck Extension Length                                | 30 in         | 76.2 cm      |
|                                     | Tires (Front/Rear)                                             | 12/12 in      | 30.5/30.5 cm |
| PERFORMANCE                         |                                                                |               |              |
| Rated Occupancy (Indoor/Outdoor)    |                                                                | 2/1 Person(s) |              |
| Platform Capacity                   |                                                                | 700 lbs       | 317.5 kg     |
| Slide Out Deck Extension Capacity   |                                                                | 250 lbs       | 113.4 kg     |
| Gradeability                        |                                                                | 30%           |              |
| Inside Turn Radius                  |                                                                | 8 in          | 20.3 cm      |
| Drive Speed Elevated (Proportional) |                                                                | 0.7 mph       | 0.3 m/s      |
| Drive Speed Lowered (Proportional)  |                                                                | 2.5 mph       | 1.1 m/s      |
| Lift Speed (Up/Down)                |                                                                | 28/28 sec     |              |
| Power Source                        |                                                                | 24V DC        |              |
| FLC                                 | OR LOADING                                                     |               |              |
| Weight                              |                                                                | 1780 lbs      | 807.4 kg     |
| Wheel Load at Minimum Capacity      |                                                                | 97.5 psi      | 672.2 kPa    |
| Wheel Load at 500 lbs Capacity      |                                                                | 114.1 psi     | 786.7 kPa    |
|                                     |                                                                |               |              |