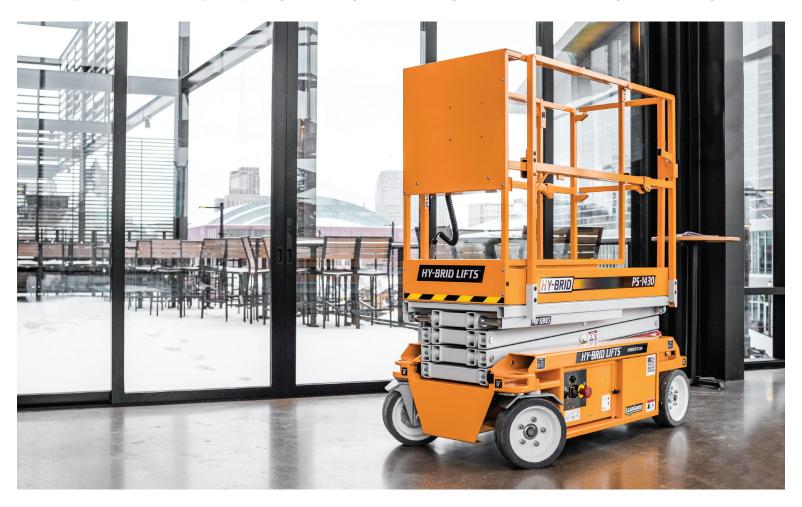

# PS-1430 PRO SERIES SELF-PROPELLED MOBILE ELEVATED WORK PLATFORM

# THE PROFESSIONAL TRADES LIFT OF CHOICE TO ACCESS MORE JOBS...

#### STANDARD FEATURES

- Proportional controls
- ▶ Electric drive & steer
- ▶ 110V-AC power-to-platform
- ▶ LeakGuard™ ready
- ▶ Indoor/outdoor operation settings
- **Horn**
- Maintenance charger
- Intelligent control system
- Manual descent pull cable
- ▶ Dual maintenance locks
- Active tilt alarm
- Active load-sensing
- ▶ Low floor load pressures

- Pothole protection
- Forklift pockets
- ▶ 8 in inside turn radius
- ▶ EZ-Glide slide out
- > 30% gradeability
- ▶ Solid rubber, non-marking wheels
- Default upper control setting
- ▶ No folding rails
- ▶ Recessed charger & power-toplatform outlets in base
- Cantilever gate
- 2-year parts warranty
- ▶ 5-year structural warranty

## **OPTIONS**

- ▶ LeakGuard™ Fluid Containment System
- Flashing beacon
- AGM batteries
- Inverter
- All motion alarm