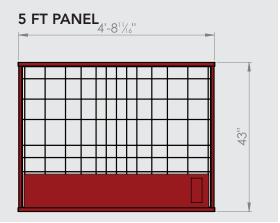

### **EDGE PROTECTION SOLUTIONS**

One System, Multiple Solutions





Slab / Curb Grab Formwork /
Sheet Piles Structural Steel Aluminium /
Timber Beams



Slab to Soffit / 8 Ft to 11 Ft 6 inches / No Tool Required



Fully Adjustable to Fit a Wide Range of Stair Sizes / Pivoting Base to Accommodate a Wide Range of Stair Angles



Embedded / Cast in Solution Mount to Top or Side of a Slab Edge / Offset Options for Steel / Precast Only One Anchor Required

## THE STEPHENSON'S ADVANTAGE

#### **SIZE OPTIONS**





# WHAT SETS OUR EDGE PROTECTION APART FROM OUR COMPETITION:

Fully engineered system with **INTERCHANGEABLE COMPONENTS** meeting all current safety regulations.

Maximum versatility including **CLAMPING**, **CAST-IN**, **DRILLING**, **AND COMPRESSION** options for all applications.

Ability to stack panels providing **DOUBLE AND FULL HEIGHT EDGE PROTECTION.** 

**CUSTOMIZED SOLUTIONS** for special applications.



#### **ONE-STOP SHOPPING**

Trust our world-class **HEATING SOLUTIONS™** and **SCAFFOLD SOURCE™** specialty divisions.

Our **SAFETY AND EQUIPMENT TRAINING** will keep your team safe and MOL compliant.

Plus we stock **CONTRACTOR SUPPLIES** for each season and every stage of your project.