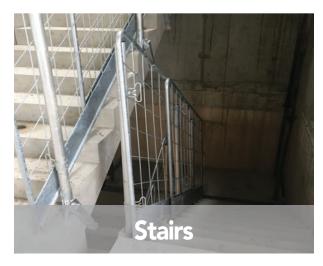

Fully Adjustable to Fit a Wide Range of Stair Sizes / Pivoting Base to Accommodate a Wide Range of Stair Angles

Embedded / Cast in Solution Mount to Top or Side of a Slab Edge / Offset Options for Steel / Precast Only One Anchor Required