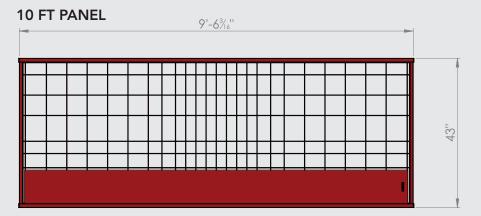

### **EDGE PROTECTION SOLUTIONS**

One System, Multiple Solutions





Slab / Curb Grab Formwork /
Sheet Piles Structural Steel Aluminium /
Timber Beams



Slab to Soffit / 8 Ft to 11 Ft 6 inches / No Tool Required



Fully Adjustable to Fit a Wide Range of Stair Sizes / Pivoting Base to Accommodate a Wide Range of Stair Angles



Embedded / Cast in Solution Mount to Top or Side of a Slab Edge / Offset Options for Steel / Precast Only One Anchor Required

## THE STEPHENSON'S ADVANTAGE

#### **SIZE OPTIONS**





# WHAT SETS OUR EDGE PROTECTION APART FROM OUR COMPETITION:

Fully engineered system with **INTERCHANGEABLE COMPONENTS** meeting all current safety regulations.

Maximum versatility including **CLAMPING**, **CAST-IN**, **DRILLING**, **AND COMPRESSION** options for all applications.

Ability to stack panels providing **DOUBLE AND FULL HEIGHT EDGE PROTECTION.** 

**CUSTOMIZED SOLUTIONS** for special applications.



#### **ONE-STOP SHOPPING**

Trust our world-class **HEATING SOLUTIONS™** and **SCAFFOLD SOURCE™** specialty divisions.

Our **SAFETY AND EQUIPMENT TRAINING** will keep your team safe and MOL compliant.

Plus we stock **CONTRACTOR SUPPLIES** for each season and every stage of your project.