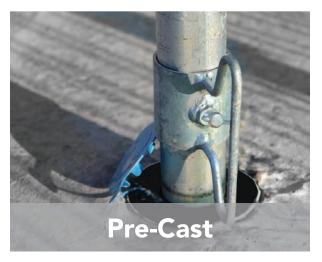

Fully Adjustable to Fit a Wide Range of Stair Sizes / Pivoting Base to Accommodate a Wide Range of Stair Angles

Embedded / Cast in Solution Mount to Top or Side of a Slab Edge / Offset Options for Steel / Precast Only One Anchor Required

# WHAT SETS OUR EDGE PROTECTION APART FROM OUR COMPETITION:

Fully engineered system with **INTERCHANGEABLE COMPONENTS** meeting all current safety regulations.

Maximum versatility including **CLAMPING**, **CAST-IN**, **DRILLING**, **AND COMPRESSION** options for all applications.