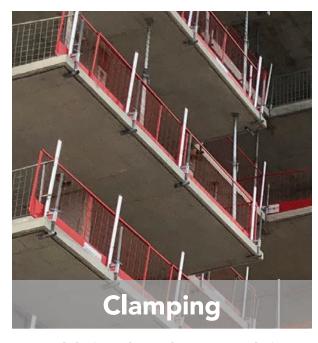

# WHAT SETS OUR EDGE PROTECTION APART FROM OUR COMPETITION:

Fully engineered system with **INTERCHANGEABLE COMPONENTS** meeting all current safety regulations.

Maximum versatility including **CLAMPING**, **CAST-IN**, **DRILLING**, **AND COMPRESSION** options for all applications.