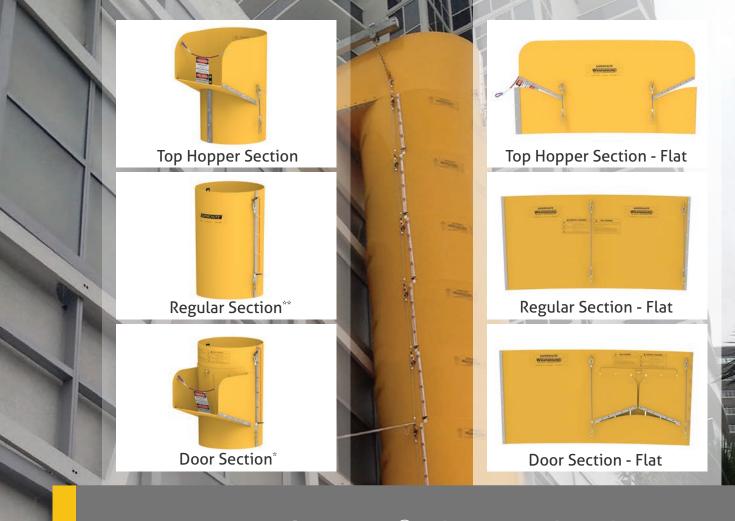

## WRAPAROUND® SECTIONS

# They go flat

### BENEFITS OF THE WRAPAROUND® DESIGN:

- Minimal storage space required: opened chutes stack like sheets of plywood
- Easy to transport from job-to-job
- Fully compatible with all WELDED chute sections
- Wrench supplied for assembly of Wraparound™ Doors & Top Hoppers
- Regular sections connected by eyebolts & secured with red rope