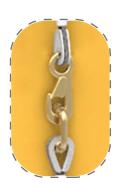

## Cable Linking System

All sections are equipped with proof-tested cable assemblies. Working in pairs, the Ø 5/16" cable assemblies allow safe suspension of up to 2,000 lb. of chute with a 10:1 safety factor up to 200 ft. Maximum height depends on chute diameter, adequacy of supporting structure and anchors.