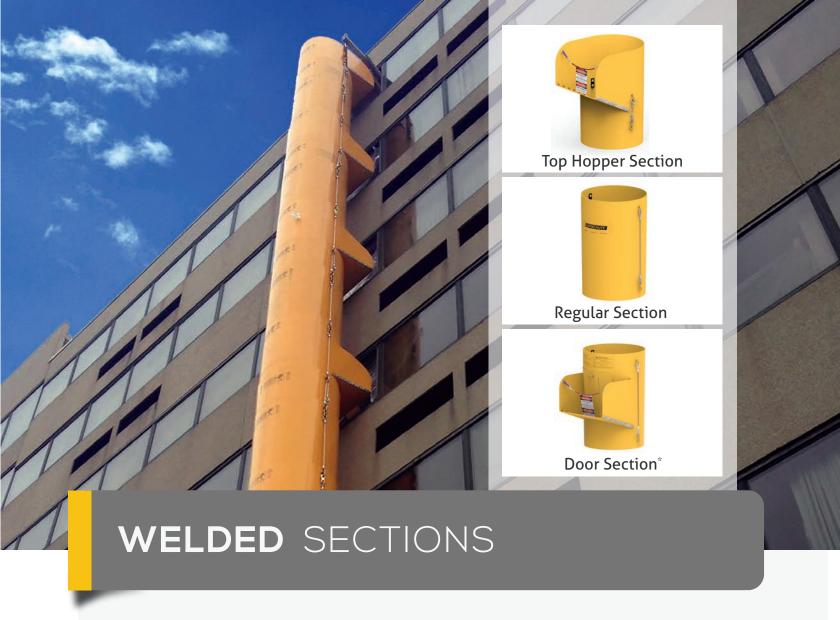

### BENEFITS OF THE WELDED DESIGN:

- No assembly required (permanent tubes with a welded seam)
- Sections stack like coffee cups for easy transport and storage
- Fully compatible with all Wraparound™ chute sections

### WHAT YOU NEED TO KNOW ABOUT BOTH WELDED & WRAPAROUND® SECTIONS:

- All Superchute® sections are slightly conical tubes, 4 feet in height
- Because linked sections overlap a little, 3 sections provide 10 ft. of drop
- All sections are equipped with our safe & strong cable linking hardware
- You can choose from six diameters: 18", 23", 27", 30", 33", 36" or other custom types
- For a one-time die charge, we'll brand all of your chute sections with your co. name
- When properly used, meets OSHA Part 1926.852, Chutes.