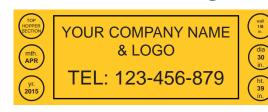

### WHAT YOU NEED TO KNOW ABOUT BOTH WELDED & WRAPAROUND® SECTIONS:

- All Superchute® sections are slightly conical tubes, 4 feet in height
- Because linked sections overlap a little, 3 sections provide 10 ft. of drop
- All sections are equipped with our safe & strong cable linking hardware
- You can choose from six diameters: 18", 23", 27", 30", 33", 36" or other custom types
- For a one-time die charge, we'll brand all of your chute sections with your co. name
- When properly used, meets OSHA Part 1926.852, Chutes.

### Name Branding

www.superchute.com Toll Free: 800-363-2488 Local: 514-365-6121 Fax: 514-365-8987 E-Mail: info@superchute.com

Superchute Ltd. 8810 Elmslie Road Montreal, Quebec Canada, H8R 1V6