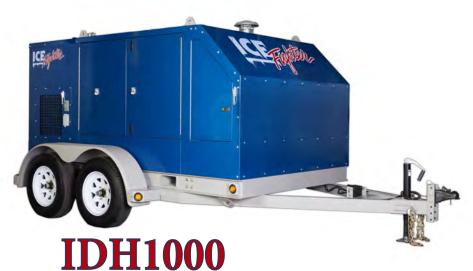

Optional Pass-Thru Doors

The ICE Fighter IDH1000QR is a powerful self-contained heating solution engineered to provide up to a 1,000,000 BTU/h of heat for the most demanding cold weather & job-site environments in North America and beyond. With two of the industry's most powerful heaters on board boasting 4,800CFM each you'll be assured of having the BEST self-contained heating system available in the market!

## Features:

- Up to 1,000,000 BTU/h Heating Capacity
- Combined Airflow of 9,600 CFM
- Dual Indirect IDH500QR Heaters Each With 3.5" Static
- Heaters Are Independently Mounted
- Easy Heater Slide Out For Maintenance
- Shore Power 120V 15 amp Single Phase provides auxiliary power for external
- Outlet Options 2 x 12", 1 x 16",1 X 20" per Heater
- 200 Gallon Fuel Capacity
- Up To a 27 Hour Continuous Run Time
- Large Storage Capacity For Ducts, Tools & Other Supplies
- Removable Safety Grip Fenders
- GeniSys Primary Controller
- Refueling Is Safer with LED Status Indicator