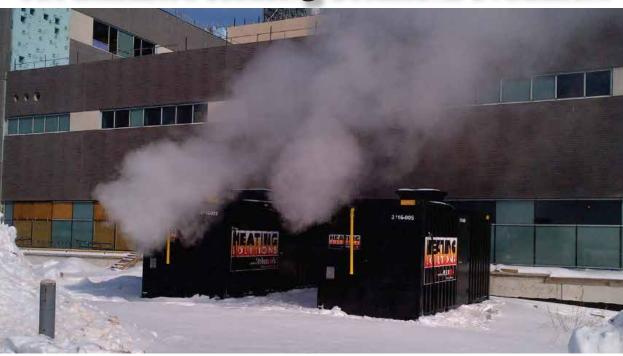

#### Why Choose Stephenson's?

Our 120 & 150HP portable boiler rooms were designed by Heating Solutions to meet our unique customer needs. These high efficiency units can be utilized in many construction applications to dramatically reduce energy consumption and improve winter construction conditions.

### **Applications**

Ideal for institutional or commercial projects such as: Hospitals, Schools, or Commercial high rise facilities prior to commissioning permanent systems.

For use by Mechanical Contractors for temporary use when providing planned maintenance or replacing an existing heating system.

## **Product Specifications**

- This product is a fully contained unit with all required components
- Modulating near condensing boilers from 250K to 5M BTU each
- 88% efficiency
- Plate exchanger with bypass
- Expansion tanks and glycol fill system
- 7.5HP circulation pump
- Outdoor temperature sensor
- 🔶 5 PSI natural gas
- 600V/3Ph/60A
- Mounted in a 8'x20 sea can.
- Weighs 16,000LBs
- Flange fittings