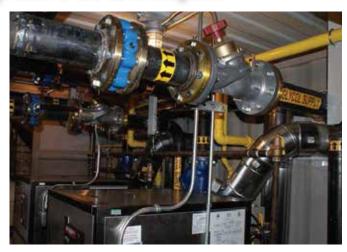

## **Product Specifications**

- This product is a fully contained unit with all required components
- Modulating near condensing boilers from 250K to 5M BTU each
- 88% efficiency
- Plate exchanger with bypass
- Expansion tanks and glycol fill system
- 7.5HP circulation pump
- Outdoor temperature sensor
- 🔶 5 PSI natural gas
- 600V/3Ph/60A
- Mounted in a 8'x20 sea can.
- Weighs 16,000LBs
- Flange fittings