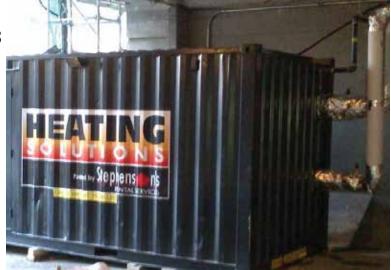

## **Product Specifications**

- This product is a fully contained unit with all required components
- Modulating near condensing boilers from 250K to 5M BTU each
- 88% efficiency
- Plate exchanger with bypass
- Expansion tanks and glycol fill system
- 7.5HP circulation pump
- Outdoor temperature sensor
- 🔶 5 PSI natural gas
- 600V/3Ph/60A
- Mounted in a 8'x20 sea can.
- Weighs 16,000LBs
- Flange fittings