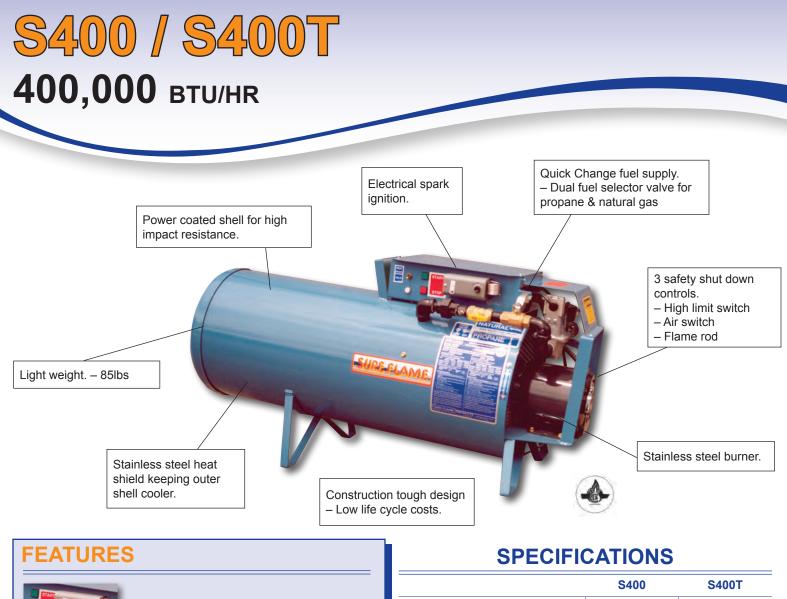

## S400 / S400T

## Portable Dual Fuel Direct Fired Heater

1-800-661-1162

www.sureflame.ca

• Thermostat – High – Low / On – Off - Std. on S400T model.

• Easy One person maneuverability.

- Optional Wheel Kit
- Solid core 6" wheels
- Variety of hoses and regulators available.

|                          | S400              | S400T             |
|--------------------------|-------------------|-------------------|
| HEAT OUTPUT              | 400,000 BTU/hr    | 400,000 BTU/hr    |
| APPROX. FUEL CONSUMPTION |                   |                   |
| Propane                  | 16.5 l/hr         | 16.5 l/hr         |
|                          | 18.5 lbs/hr       | 18.5 lbs/hr       |
| Natural Gas              | 400 CFH           | 400 CFH           |
| FAN RATING               | 2,000 CFM *       | 2,000 CFM *       |
| POWER                    | 1/4 HP 120V       | 1/4 HP 120V       |
| THERMOSTAT RANGE         | N/A               | 0 to 35 °C        |
| DIMENSIONS (LxWxH)       | 46" x 18" x 22.5" | 46" x 18" x 22.5" |
| WEIGHT                   | 85 lbs            | 85 lbs            |
| GAS CONNECTION           | 1" NPT            | 1" NPT            |
| GAS SUPPLY PRESSURE      | 7 - 14" WC        | 7 - 14" WC        |