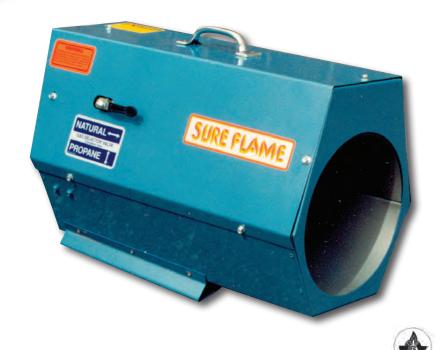

# \$100

# 100,000 BTU/HR

## **SPECIFICATIONS**

|                          | S100               |
|--------------------------|--------------------|
| HEAT OUTPUT              | 100,000 BTU/hr     |
| APPROX. FUEL CONSUMPTION |                    |
| Propane                  | 4.1 l/hr           |
|                          | 4.6 lbs/hr         |
| Natural Gas              | 100 CFH            |
| FAN RATING               | 1,500 CFM *        |
| POWER                    | 1/8 HP 120V        |
| DIMENSIONS (LxWxH)       | 24.5 x 13.5 x 17.5 |
| WEIGHT                   | 52 lbs             |
| GAS CONNECTION           | 1/2" NPT           |
| GAS SUPPLY PRESSURE      | 5 - 14" WC         |
|                          |                    |