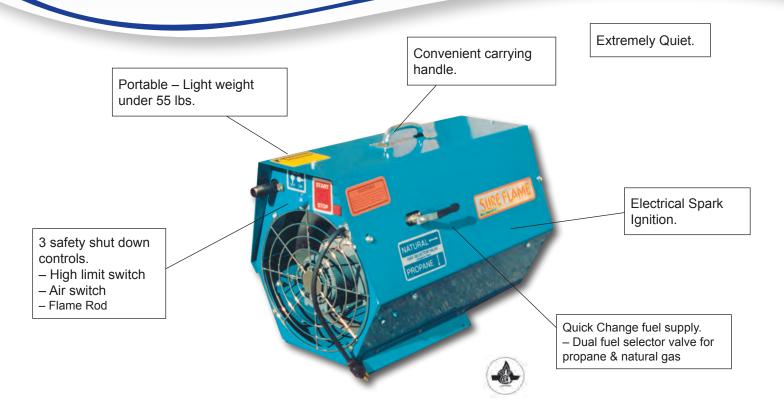

## **SPECIFICATIONS**

|                          | S100               |
|--------------------------|--------------------|
| HEAT OUTPUT              | 100,000 BTU/hr     |
| APPROX. FUEL CONSUMPTION |                    |
| Propane                  | 4.1 l/hr           |
|                          | 4.6 lbs/hr         |
| Natural Gas              | 100 CFH            |
| FAN RATING               | 1,500 CFM *        |
| POWER                    | 1/8 HP 120V        |
| DIMENSIONS (LxWxH)       | 24.5 x 13.5 x 17.5 |
| WEIGHT                   | 52 lbs             |
| GAS CONNECTION           | 1/2" NPT           |
| GAS SUPPLY PRESSURE      | 5 - 14" WC         |
|                          |                    |