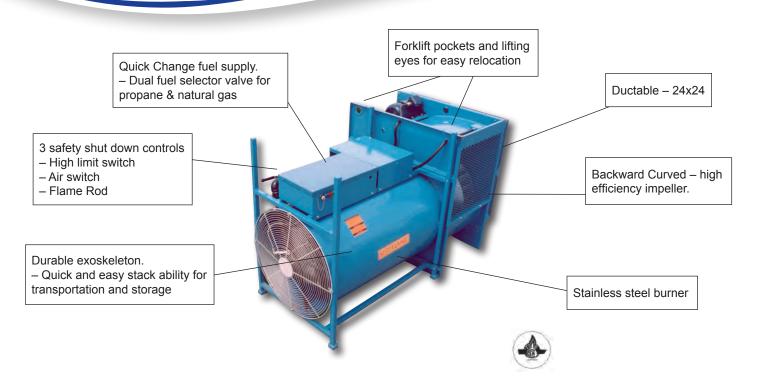

#### **FEATURES**

Use as a fan for air/heat movement.

- 2- Stage thermostat control.
   High / Low / Off reduced operating cost, higher fuel savings
- Approved for indoor & outdoor use.

   Excellent option when pressurization is the goal

### **SPECIFICATIONS**

|                          | S2200D                      |
|--------------------------|-----------------------------|
| HEAT OUTPUT              | 2,250,000 BTU/hr            |
| APPROX. FUEL CONSUMPTION |                             |
| Propane                  | 92.8 l/hr                   |
|                          | 104 lbs/hr                  |
| Natural Gas              | 2,250 CFH                   |
| FAN RATING               | 12,000 CFM *                |
| POWER                    | 5HP 575V 3PH 6.3A           |
|                          | 5HP 460V 3PH 7.8A           |
|                          | 5HP 208/230V 3PH 17.4/15.7A |
|                          | 5HP 208/230V 1PH 25A        |
| THERMOSTAT RANGE         | 4 to 38 °C                  |
| OUTLET DIAMETER          | 24" x 24" **                |
| MAX. DUCT LENGTH         | 40'                         |
| DIMENSIONS (LxWxH)       | 81" x 44" x 50.5"           |
| WEIGHT                   | 860 lbs                     |
| GAS CONNECTION           | 1 1/2" NPT                  |
| GAS SUPPLY PRESSURE      | 1/2 - 5 PSI                 |