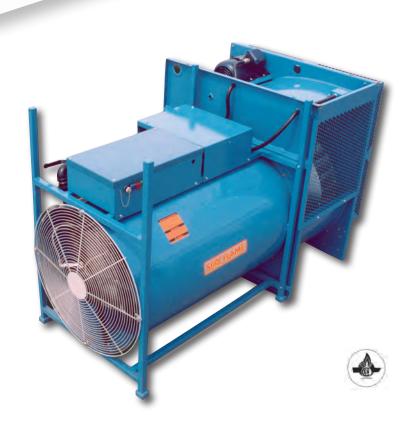

# SALFE TOUGH RELIABLE

S2200D

Pressurizing, Ductable, Direct Fired Heater

#### **FEATURES**

Use as a fan for air/heat movement.

- 2- Stage thermostat control.
   High / Low / Off reduced operating cost, higher fuel savings
- Approved for indoor & outdoor use.

   Excellent option when pressurization is the goal

### **SPECIFICATIONS**

|                          | S2200D                      |
|--------------------------|-----------------------------|
| HEAT OUTPUT              | 2,250,000 BTU/hr            |
| APPROX. FUEL CONSUMPTION |                             |
| Propane                  | 92.8 l/hr                   |
|                          | 104 lbs/hr                  |
| Natural Gas              | 2,250 CFH                   |
| FAN RATING               | 12,000 CFM *                |
| POWER                    | 5HP 575V 3PH 6.3A           |
|                          | 5HP 460V 3PH 7.8A           |
|                          | 5HP 208/230V 3PH 17.4/15.7A |
|                          | 5HP 208/230V 1PH 25A        |
| THERMOSTAT RANGE         | 4 to 38 °C                  |
| OUTLET DIAMETER          | 24" x 24" **                |
| MAX. DUCT LENGTH         | 40'                         |
| DIMENSIONS (LxWxH)       | 81" x 44" x 50.5"           |
| WEIGHT                   | 860 lbs                     |
| GAS CONNECTION           | 1 1/2" NPT                  |
| GAS SUPPLY PRESSURE      | 1/2 - 5 PSI                 |